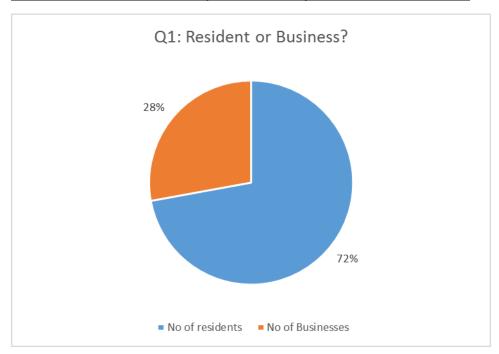

| 86   | 69.9%  |
| Online Responses                         | 37   | 30.1%  |
| Total                                    | 123  | 100.0% |
|                                          |      |        |
| Total Residents                          | 88   | 71.5%  |
| Total Businesses                         | 34   | 27.6%  |
| Resident or Business                     | 1    | 0.8%   |
| No address                               |      | 0.0%   |
| Hardcopy and Online Total                | 123  | 100.0% |

Chart 1 - Responses by Street - Percentages





#### Dartford Town Centre Parking

#### Sub Zone 3: Town Ward area: Summary of Informal Consultation Results Consultation Date – 7 November to 16 December 2022

#### Below are breakdown of the responses to Survey Questionnaire: Q1 to Q16































#### **Dartford Town Centre Parking**

#### Sub Zone 3: Town Ward area: Summary of Informal Consultation Results Consultation Date – 7 November to 16 December 2022







#### Dartford Town Centre Parking

Sub Zone 3: Town Ward area: Summary of Informal Consultation Results Consultation Date – 7 November to 16 December 2022