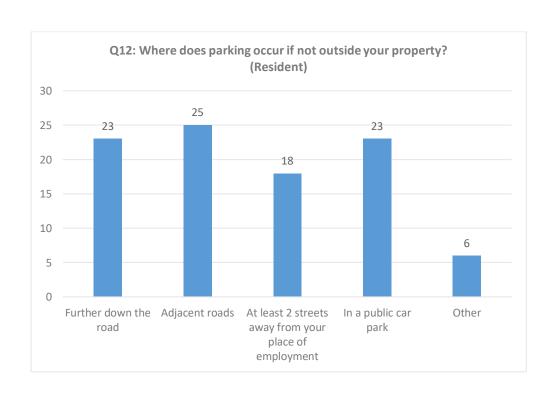

| 1    | 0.8%   |
| No address                               |      | 0.0%   |
| Hardcopy and Online Total                | 123  | 100.0% |

Chart 1 - Responses by Street - Percentages





#### Dartford Town Centre Parking

#### Sub Zone 3: Town Ward area: Summary of Informal Consultation Results Consultation Date – 7 November to 16 December 2022

#### Below are breakdown of the responses to Survey Questionnaire: Q1 to Q16































#### **Dartford Town Centre Parking**

#### Sub Zone 3: Town Ward area: Summary of Informal Consultation Results Consultation Date – 7 November to 16 December 2022







#### Dartford Town Centre Parking

Sub Zone 3: Town Ward area: Summary of Informal Consultation Results Consultation Date – 7 November to 16 December 2022