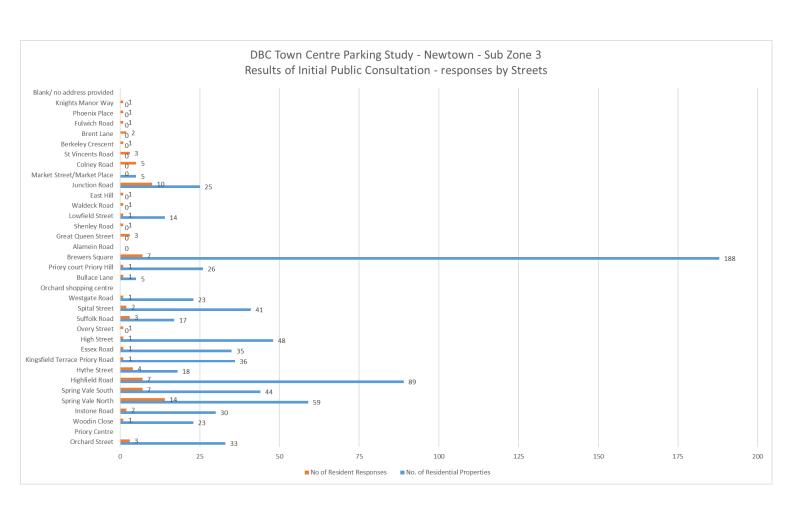

rns | 1260 | 100%   |
|------------------------------------------|------|--------|
| Total no of responses                    | 123  | 9.8%   |
|                                          |      |        |
| Hardcopy Responses                       | 86   | 69.9%  |
| Online Responses                         | 37   | 30.1%  |
| Total                                    | 123  | 100.0% |
|                                          |      |        |
| Total Residents                          | 88   | 71.5%  |
| Total Businesses                         | 34   | 27.6%  |
| Resident or Business                     | 1    | 0.8%   |
| No address                               |      | 0.0%   |
| Hardcopy and Online Total                | 123  | 100.0% |

Chart 1 - Responses by Street - Percentages





#### Dartford Town Centre Parking

#### Sub Zone 3: Town Ward area: Summary of Informal Consultation Results Consultation Date – 7 November to 16 December 2022

#### Below are breakdown of the responses to Survey Questionnaire: Q1 to Q16































#### **Dartford Town Centre Parking**

#### Sub Zone 3: Town Ward area: Summary of Informal Consultation Results Consultation Date – 7 November to 16 December 2022







#### Dartford Town Centre Parking

Sub Zone 3: Town Ward area: Summary of Informal Consultation Results Consultation Date – 7 November to 16 December 2022