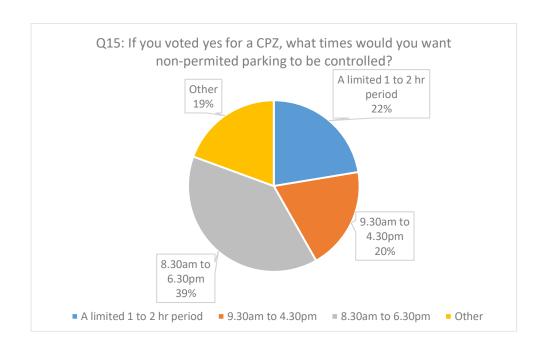

| 1    | 0.8%   |
| No address                               |      | 0.0%   |
| Hardcopy and Online Total                | 123  | 100.0% |

Chart 1 - Responses by Street - Percentages





#### Dartford Town Centre Parking

#### Sub Zone 3: Town Ward area: Summary of Informal Consultation Results Consultation Date – 7 November to 16 December 2022

#### Below are breakdown of the responses to Survey Questionnaire: Q1 to Q16































#### **Dartford Town Centre Parking**

#### Sub Zone 3: Town Ward area: Summary of Informal Consultation Results Consultation Date – 7 November to 16 December 2022







#### Dartford Town Centre Parking

Sub Zone 3: Town Ward area: Summary of Informal Consultation Results Consultation Date – 7 November to 16 December 2022