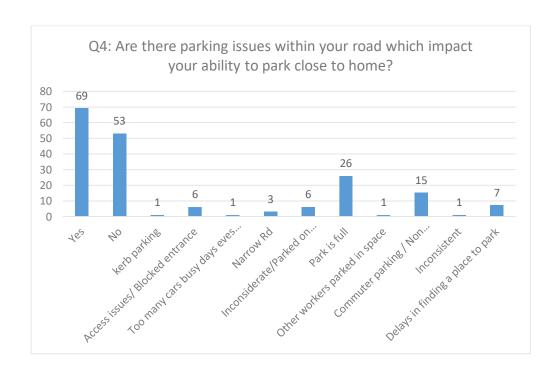

69.9%  |
| Online Responses                         | 37   | 30.1%  |
| Total                                    | 123  | 100.0% |
|                                          |      |        |
| Total Residents                          | 88   | 71.5%  |
| Total Businesses                         | 34   | 27.6%  |
| Resident or Business                     | 1    | 0.8%   |
| No address                               |      | 0.0%   |
| Hardcopy and Online Total                | 123  | 100.0% |

Chart 1 - Responses by Street - Percentages





#### Dartford Town Centre Parking

#### Sub Zone 3: Town Ward area: Summary of Informal Consultation Results Consultation Date – 7 November to 16 December 2022

#### Below are breakdown of the responses to Survey Questionnaire: Q1 to Q16































#### **Dartford Town Centre Parking**

#### Sub Zone 3: Town Ward area: Summary of Informal Consultation Results Consultation Date – 7 November to 16 December 2022







#### Dartford Town Centre Parking

Sub Zone 3: Town Ward area: Summary of Informal Consultation Results Consultation Date – 7 November to 16 December 2022