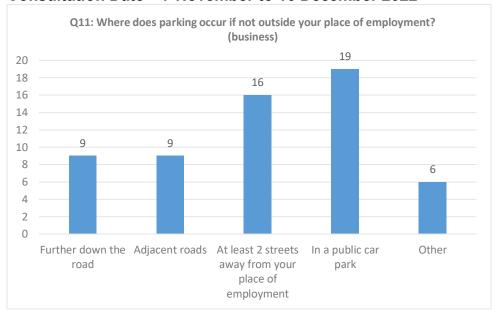

| 1    | 0.8%   |
| No address                               |      | 0.0%   |
| Hardcopy and Online Total                | 123  | 100.0% |

Chart 1 - Responses by Street - Percentages





#### Dartford Town Centre Parking

#### Sub Zone 3: Town Ward area: Summary of Informal Consultation Results Consultation Date – 7 November to 16 December 2022

#### Below are breakdown of the responses to Survey Questionnaire: Q1 to Q16































#### **Dartford Town Centre Parking**

#### Sub Zone 3: Town Ward area: Summary of Informal Consultation Results Consultation Date – 7 November to 16 December 2022







#### Dartford Town Centre Parking

Sub Zone 3: Town Ward area: Summary of Informal Consultation Results Consultation Date – 7 November to 16 December 2022