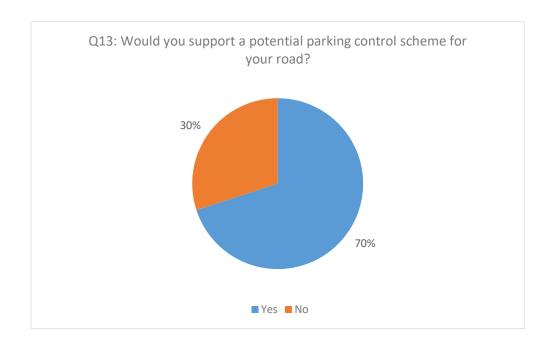

| 1    | 0.8%   |
| No address                               |      | 0.0%   |
| Hardcopy and Online Total                | 123  | 100.0% |

Chart 1 - Responses by Street - Percentages





#### Dartford Town Centre Parking

#### Sub Zone 3: Town Ward area: Summary of Informal Consultation Results Consultation Date – 7 November to 16 December 2022

#### Below are breakdown of the responses to Survey Questionnaire: Q1 to Q16































#### **Dartford Town Centre Parking**

#### Sub Zone 3: Town Ward area: Summary of Informal Consultation Results Consultation Date – 7 November to 16 December 2022







#### Dartford Town Centre Parking

Sub Zone 3: Town Ward area: Summary of Informal Consultation Results Consultation Date – 7 November to 16 December 2022