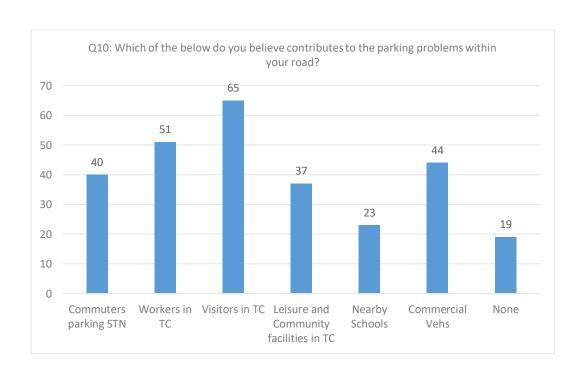

|
| Total Residents                          | 88   | 71.5%  |
| Total Businesses                         | 34   | 27.6%  |
| Resident or Business                     | 1    | 0.8%   |
| No address                               |      | 0.0%   |
| Hardcopy and Online Total                | 123  | 100.0% |

Chart 1 - Responses by Street - Percentages





#### Dartford Town Centre Parking

#### Sub Zone 3: Town Ward area: Summary of Informal Consultation Results Consultation Date – 7 November to 16 December 2022

#### Below are breakdown of the responses to Survey Questionnaire: Q1 to Q16































#### **Dartford Town Centre Parking**

#### Sub Zone 3: Town Ward area: Summary of Informal Consultation Results Consultation Date – 7 November to 16 December 2022







#### Dartford Town Centre Parking

Sub Zone 3: Town Ward area: Summary of Informal Consultation Results Consultation Date – 7 November to 16 December 2022