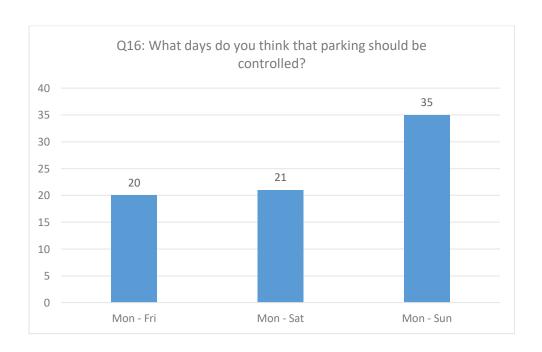

| 1    | 0.8%   |
| No address                               |      | 0.0%   |
| Hardcopy and Online Total                | 123  | 100.0% |

Chart 1 - Responses by Street - Percentages





#### Dartford Town Centre Parking

#### Sub Zone 3: Town Ward area: Summary of Informal Consultation Results Consultation Date – 7 November to 16 December 2022

#### Below are breakdown of the responses to Survey Questionnaire: Q1 to Q16































#### **Dartford Town Centre Parking**

#### Sub Zone 3: Town Ward area: Summary of Informal Consultation Results Consultation Date – 7 November to 16 December 2022







#### Dartford Town Centre Parking

Sub Zone 3: Town Ward area: Summary of Informal Consultation Results Consultation Date – 7 November to 16 December 2022