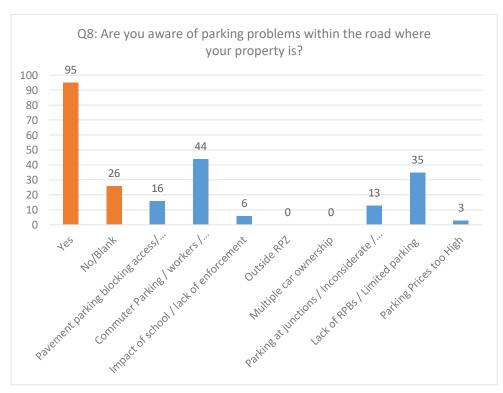

nline Responses                         | 37   | 30.1%  |
| Total                                    | 123  | 100.0% |
|                                          |      |        |
| Total Residents                          | 88   | 71.5%  |
| Total Businesses                         | 34   | 27.6%  |
| Resident or Business                     | 1    | 0.8%   |
| No address                               |      | 0.0%   |
| Hardcopy and Online Total                | 123  | 100.0% |

Chart 1 - Responses by Street - Percentages





#### Dartford Town Centre Parking

#### Sub Zone 3: Town Ward area: Summary of Informal Consultation Results Consultation Date – 7 November to 16 December 2022

#### Below are breakdown of the responses to Survey Questionnaire: Q1 to Q16































#### **Dartford Town Centre Parking**

#### Sub Zone 3: Town Ward area: Summary of Informal Consultation Results Consultation Date – 7 November to 16 December 2022







#### Dartford Town Centre Parking

Sub Zone 3: Town Ward area: Summary of Informal Consultation Results Consultation Date – 7 November to 16 December 2022