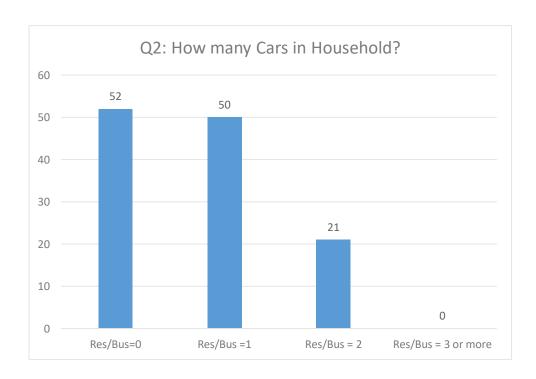

| 86   | 69.9%  |
| Online Responses                         | 37   | 30.1%  |
| Total                                    | 123  | 100.0% |
|                                          |      |        |
| Total Residents                          | 88   | 71.5%  |
| Total Businesses                         | 34   | 27.6%  |
| Resident or Business                     | 1    | 0.8%   |
| No address                               |      | 0.0%   |
| Hardcopy and Online Total                | 123  | 100.0% |

Chart 1 - Responses by Street - Percentages





#### Dartford Town Centre Parking

#### Sub Zone 3: Town Ward area: Summary of Informal Consultation Results Consultation Date – 7 November to 16 December 2022

#### Below are breakdown of the responses to Survey Questionnaire: Q1 to Q16































#### **Dartford Town Centre Parking**

#### Sub Zone 3: Town Ward area: Summary of Informal Consultation Results Consultation Date – 7 November to 16 December 2022







#### Dartford Town Centre Parking

Sub Zone 3: Town Ward area: Summary of Informal Consultation Results Consultation Date – 7 November to 16 December 2022