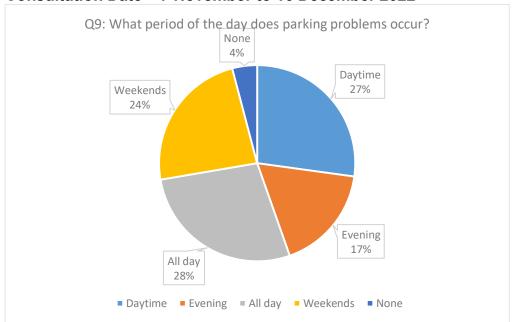

|        |
| Total Residents                          | 88   | 71.5%  |
| Total Businesses                         | 34   | 27.6%  |
| Resident or Business                     | 1    | 0.8%   |
| No address                               |      | 0.0%   |
| Hardcopy and Online Total                | 123  | 100.0% |

Chart 1 - Responses by Street - Percentages





#### Dartford Town Centre Parking

#### Sub Zone 3: Town Ward area: Summary of Informal Consultation Results Consultation Date – 7 November to 16 December 2022

#### Below are breakdown of the responses to Survey Questionnaire: Q1 to Q16































#### **Dartford Town Centre Parking**

#### Sub Zone 3: Town Ward area: Summary of Informal Consultation Results Consultation Date – 7 November to 16 December 2022







#### Dartford Town Centre Parking

Sub Zone 3: Town Ward area: Summary of Informal Consultation Results Consultation Date – 7 November to 16 December 2022