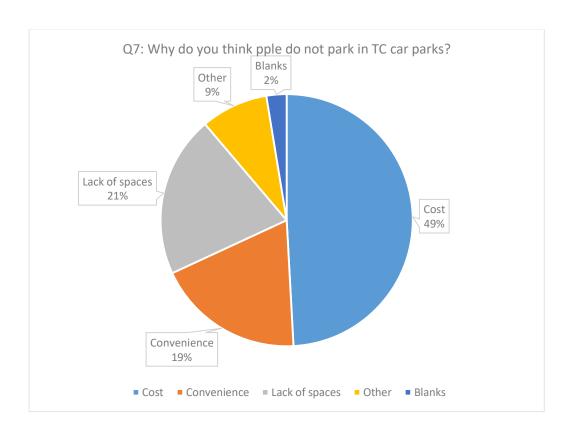

Online Responses                         | 37   | 30.1%  |
| Total                                    | 123  | 100.0% |
|                                          |      |        |
| Total Residents                          | 88   | 71.5%  |
| Total Businesses                         | 34   | 27.6%  |
| Resident or Business                     | 1    | 0.8%   |
| No address                               |      | 0.0%   |
| Hardcopy and Online Total                | 123  | 100.0% |

Chart 1 - Responses by Street - Percentages





#### Dartford Town Centre Parking

#### Sub Zone 3: Town Ward area: Summary of Informal Consultation Results Consultation Date – 7 November to 16 December 2022

#### Below are breakdown of the responses to Survey Questionnaire: Q1 to Q16































#### **Dartford Town Centre Parking**

#### Sub Zone 3: Town Ward area: Summary of Informal Consultation Results Consultation Date – 7 November to 16 December 2022







#### Dartford Town Centre Parking

Sub Zone 3: Town Ward area: Summary of Informal Consultation Results Consultation Date – 7 November to 16 December 2022