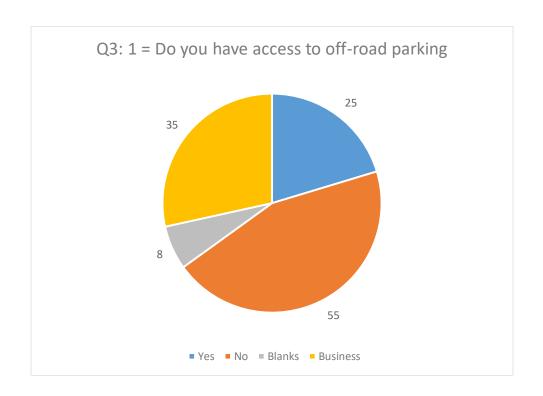

86   | 69.9%  |
| Online Responses                         | 37   | 30.1%  |
| Total                                    | 123  | 100.0% |
|                                          |      |        |
| Total Residents                          | 88   | 71.5%  |
| Total Businesses                         | 34   | 27.6%  |
| Resident or Business                     | 1    | 0.8%   |
| No address                               |      | 0.0%   |
| Hardcopy and Online Total                | 123  | 100.0% |

Chart 1 - Responses by Street - Percentages





#### Dartford Town Centre Parking

#### Sub Zone 3: Town Ward area: Summary of Informal Consultation Results Consultation Date – 7 November to 16 December 2022

#### Below are breakdown of the responses to Survey Questionnaire: Q1 to Q16































#### **Dartford Town Centre Parking**

#### Sub Zone 3: Town Ward area: Summary of Informal Consultation Results Consultation Date – 7 November to 16 December 2022







#### Dartford Town Centre Parking

Sub Zone 3: Town Ward area: Summary of Informal Consultation Results Consultation Date – 7 November to 16 December 2022