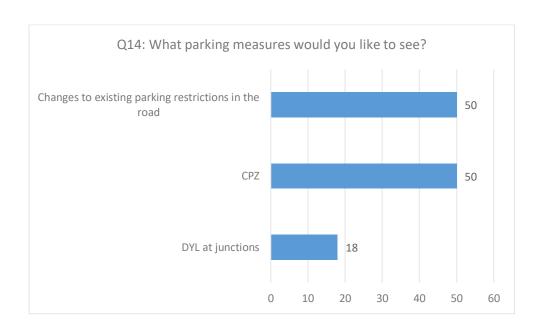

| 1    | 0.8%   |
| No address                               |      | 0.0%   |
| Hardcopy and Online Total                | 123  | 100.0% |

Chart 1 - Responses by Street - Percentages





#### Dartford Town Centre Parking

#### Sub Zone 3: Town Ward area: Summary of Informal Consultation Results Consultation Date – 7 November to 16 December 2022

#### Below are breakdown of the responses to Survey Questionnaire: Q1 to Q16































#### **Dartford Town Centre Parking**

#### Sub Zone 3: Town Ward area: Summary of Informal Consultation Results Consultation Date – 7 November to 16 December 2022







#### Dartford Town Centre Parking

Sub Zone 3: Town Ward area: Summary of Informal Consultation Results Consultation Date – 7 November to 16 December 2022