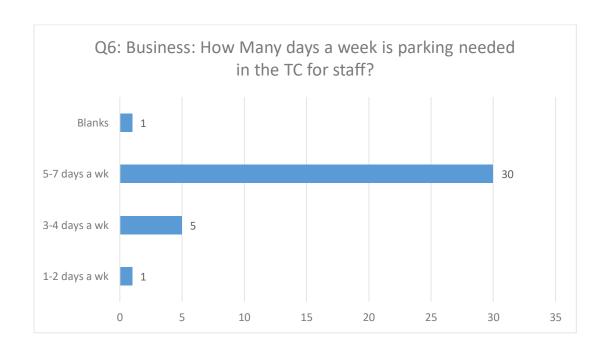

|
| Online Responses                         | 37   | 30.1%  |
| Total                                    | 123  | 100.0% |
|                                          |      |        |
| Total Residents                          | 88   | 71.5%  |
| Total Businesses                         | 34   | 27.6%  |
| Resident or Business                     | 1    | 0.8%   |
| No address                               |      | 0.0%   |
| Hardcopy and Online Total                | 123  | 100.0% |

Chart 1 - Responses by Street - Percentages





#### Dartford Town Centre Parking

#### Sub Zone 3: Town Ward area: Summary of Informal Consultation Results Consultation Date – 7 November to 16 December 2022

#### Below are breakdown of the responses to Survey Questionnaire: Q1 to Q16































#### **Dartford Town Centre Parking**

#### Sub Zone 3: Town Ward area: Summary of Informal Consultation Results Consultation Date – 7 November to 16 December 2022







#### Dartford Town Centre Parking

Sub Zone 3: Town Ward area: Summary of Informal Consultation Results Consultation Date – 7 November to 16 December 2022