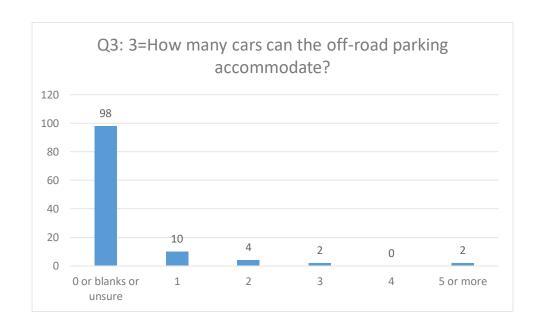

| 69.9%  |
| Online Responses                         | 37   | 30.1%  |
| Total                                    | 123  | 100.0% |
|                                          |      |        |
| Total Residents                          | 88   | 71.5%  |
| Total Businesses                         | 34   | 27.6%  |
| Resident or Business                     | 1    | 0.8%   |
| No address                               |      | 0.0%   |
| Hardcopy and Online Total                | 123  | 100.0% |

Chart 1 - Responses by Street - Percentages





#### Dartford Town Centre Parking

#### Sub Zone 3: Town Ward area: Summary of Informal Consultation Results Consultation Date – 7 November to 16 December 2022

#### Below are breakdown of the responses to Survey Questionnaire: Q1 to Q16































#### **Dartford Town Centre Parking**

#### Sub Zone 3: Town Ward area: Summary of Informal Consultation Results Consultation Date – 7 November to 16 December 2022







#### Dartford Town Centre Parking

Sub Zone 3: Town Ward area: Summary of Informal Consultation Results Consultation Date – 7 November to 16 December 2022