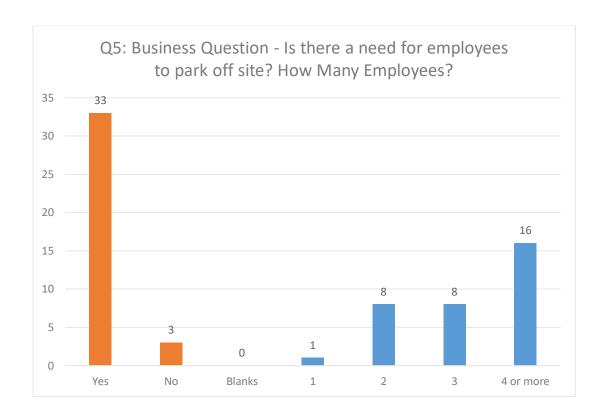

%  |
| Online Responses                         | 37   | 30.1%  |
| Total                                    | 123  | 100.0% |
|                                          |      |        |
| Total Residents                          | 88   | 71.5%  |
| Total Businesses                         | 34   | 27.6%  |
| Resident or Business                     | 1    | 0.8%   |
| No address                               |      | 0.0%   |
| Hardcopy and Online Total                | 123  | 100.0% |

Chart 1 - Responses by Street - Percentages





#### Dartford Town Centre Parking

#### Sub Zone 3: Town Ward area: Summary of Informal Consultation Results Consultation Date – 7 November to 16 December 2022

#### Below are breakdown of the responses to Survey Questionnaire: Q1 to Q16































#### **Dartford Town Centre Parking**

#### Sub Zone 3: Town Ward area: Summary of Informal Consultation Results Consultation Date – 7 November to 16 December 2022







#### Dartford Town Centre Parking

Sub Zone 3: Town Ward area: Summary of Informal Consultation Results Consultation Date – 7 November to 16 December 2022