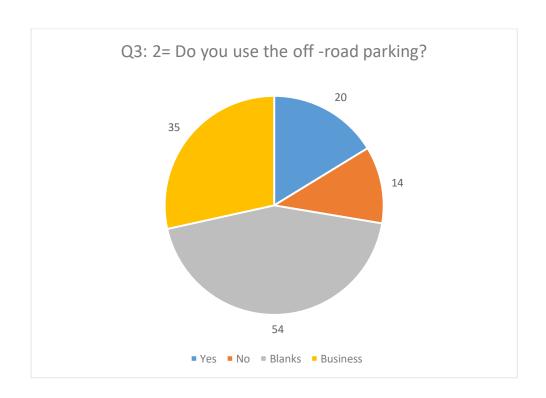

6   | 69.9%  |
| Online Responses                         | 37   | 30.1%  |
| Total                                    | 123  | 100.0% |
|                                          |      |        |
| Total Residents                          | 88   | 71.5%  |
| Total Businesses                         | 34   | 27.6%  |
| Resident or Business                     | 1    | 0.8%   |
| No address                               |      | 0.0%   |
| Hardcopy and Online Total                | 123  | 100.0% |

Chart 1 - Responses by Street - Percentages





#### Dartford Town Centre Parking

#### Sub Zone 3: Town Ward area: Summary of Informal Consultation Results Consultation Date – 7 November to 16 December 2022

#### Below are breakdown of the responses to Survey Questionnaire: Q1 to Q16































#### **Dartford Town Centre Parking**

#### Sub Zone 3: Town Ward area: Summary of Informal Consultation Results Consultation Date – 7 November to 16 December 2022







#### Dartford Town Centre Parking

Sub Zone 3: Town Ward area: Summary of Informal Consultation Results Consultation Date – 7 November to 16 December 2022