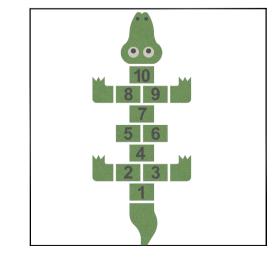

repainted

12. Croc Hopscotch SUR18390-238

13. 3D Spider SUR18390-326

14. Spiral Shifter Sensory Panel EN-Fahr

15. Existing toddler multiplay tower, repainted in jungle colours

- 16. Existing junior multiplay tower, repainted in jungle colours
- 17. Existing junior swings repainted in jungle orange
- 18. Existing benches repainted & 2x relocated to suit new layout
- 19. Existing bins repainted & 1x relocated to suit new layout