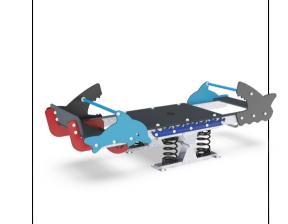

6. Inclusive Seesaw with 1x additional back support 'Jungle Creek' M18770-01P

7. Two Bay Swings **Nest Seat** You and Me Cradle KSW904 Custom 20314172

8. Snakes Den Net Over Mound CRP200201 Custom 20313562