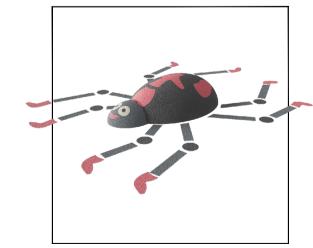

repainted

12. Croc Hopscotch SUR18390-238

13. 3D Spider SUR18390-326

14. Spiral Shifter Sensory Panel EN-Fahr

15. Existing toddler multiplay tower, repainted in jungle colours

- 16. Existing junior multiplay tower, repainted in jungle colours
- 17. Existing junior swings repainted in jungle orange
- 18. Existing benches repainted & 2x relocated to suit new layout
- 19. Existing bins repainted & 1x relocated to suit new layout