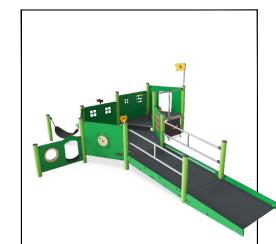

## NEW EQUIPMENT:

1. Ramp Multiplay PCM103031 Custom 20313821

2. Jumper with ramped sides JUM101

3. Spinner Bowl, Lime ELE400024

4. Gorilla Springer with sides and footrest M16501

5. Wheelchair Carousel PCM157 Custom 20313654

6. Inclusive Seesaw with 1x additional back support 'Jungle Creek' M18770-01P

7. Two Bay Swings **Nest Seat** You and Me Cradle KSW904 Custom 20314172

8. Snakes Den Net Over Mound CRP200201 Custom 20313562