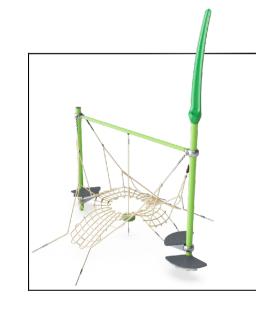

6. Inclusive Seesaw with 1x additional back support 'Jungle Creek' M18770-01P

7. Two Bay Swings **Nest Seat** You and Me Cradle KSW904 Custom 20314172

8. Snakes Den Net Over Mound CRP200201 Custom 20313562