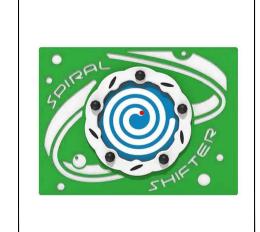

repainted

12. Croc Hopscotch SUR18390-238

13. 3D Spider SUR18390-326

14. Spiral Shifter Sensory Panel EN-Fahr

15. Existing toddler multiplay tower, repainted in jungle colours

- 16. Existing junior multiplay tower, repainted in jungle colours
- 17. Existing junior swings repainted in jungle orange
- 18. Existing benches repainted & 2x relocated to suit new layout
- 19. Existing bins repainted & 1x relocated to suit new layout