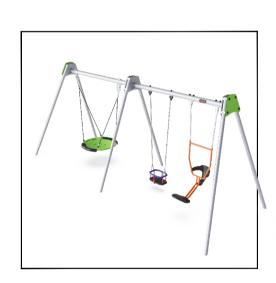

6. Inclusive Seesaw with 1x additional back support 'Jungle Creek' M18770-01P

7. Two Bay Swings **Nest Seat** You and Me Cradle KSW904 Custom 20314172

8. Snakes Den Net Over Mound CRP200201 Custom 20313562