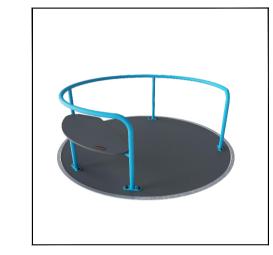

## NEW EQUIPMENT:

1. Ramp Multiplay PCM103031 Custom 20313821

2. Jumper with ramped sides JUM101

3. Spinner Bowl, Lime ELE400024

4. Gorilla Springer with sides and footrest M16501

5. Wheelchair Carousel PCM157 Custom 20313654