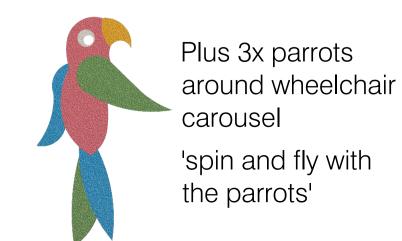

## NEW EQUIPMENT:

1. Ramp Multiplay PCM103031 Custom 20313821

2. Jumper with ramped sides JUM101

3. Spinner Bowl, Lime ELE400024

4. Gorilla Springer with sides and footrest M16501

5. Wheelchair Carousel PCM157 Custom 20313654

create an inclusive play zone for all!

- Equipment design of jungle theme, featuring the snake's den, the jungle creek, spider hideout and spin with the parrots!
- New overlay and small extensions of black, blue and green wet pour surfacing with trench & chase cut edging. Where extended bases, MOT bases.
- New mulch over grass mound for 'the snakes den'
- Existing junior and toddler multi-units, plus 1x swings to stay in situ & to be repainted in jungle colours
- Existing 4x benches & 3x bin to be re-painted, some relocated.
- We have costed to replace the rope features on the existing junior unit.
- Equipment no longer required or not fit for use, removed and disposed. Roundabout, springer, 1x swings, knee rail, '2x swing barrier fencing