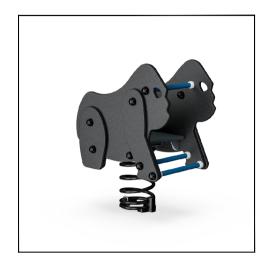

## NEW EQUIPMENT:

1. Ramp Multiplay PCM103031 Custom 20313821

2. Jumper with ramped sides JUM101

3. Spinner Bowl, Lime ELE400024

4. Gorilla Springer with sides and footrest M16501

5. Wheelchair Carousel PCM157 Custom 20313654