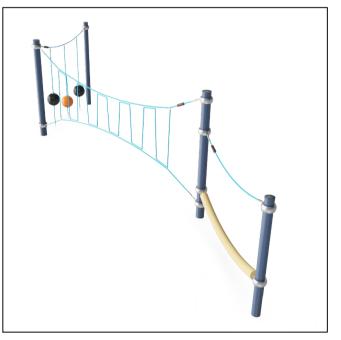

Noughts & Crosses Panel PCM000721 - 20329411 Fall Height: n/a Total Height: Age Span: Inclusive: Count:

Baboon Trail CRP250301 - 20329412 Fall Height: Total Height: 257 6+ No Inclusive: Count:

Flexotop Wetpour Graphics