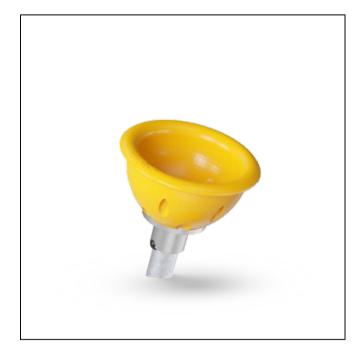

## Equipment

Wheelchair Carousel PCM157-xx01 Fall Height: Total Height: Age Span: Inclusive:

**Double Toddlers Castle** MSC542400-3417P Fall Height: Total Height:

Spinner Bowl ELE400024-xx17F Fall Height: Total Height: Age Span: