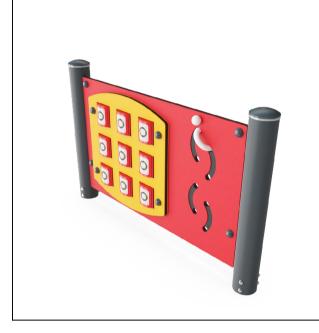

Noughts & Crosses Panel PCM000721 - 20329411 Fall Height: n/a Total Height: Age Span: Inclusive: Count:

Baboon Trail CRP250301 - 20329412 Fall Height: Total Height: 257 6+ No Inclusive: Count:

Flexotop Wetpour Graphics