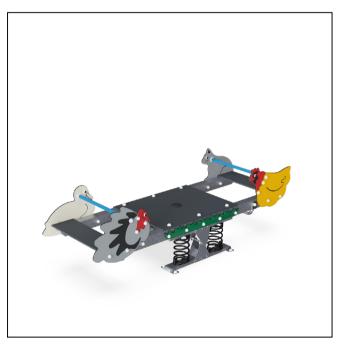

Crazy Gander M10670-xxP Fall Height: Total Height:

Fairytale Seesaw M17601-xxP Fall Height: Total Height: Age Span: Inclusive: Count:

Basket, Flat & Cradle Swing KSW925 - 20329410 Fall Height: Total Height: Inclusive: Count: