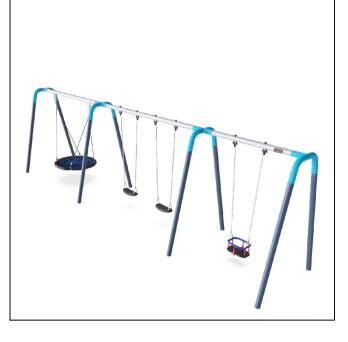

Crazy Gander M10670-xxP Fall Height: Total Height:

Fairytale Seesaw M17601-xxP Fall Height: Total Height: Age Span: Inclusive: Count:

Basket, Flat & Cradle Swing KSW925 - 20329410 Fall Height: Total Height: Inclusive: Count: