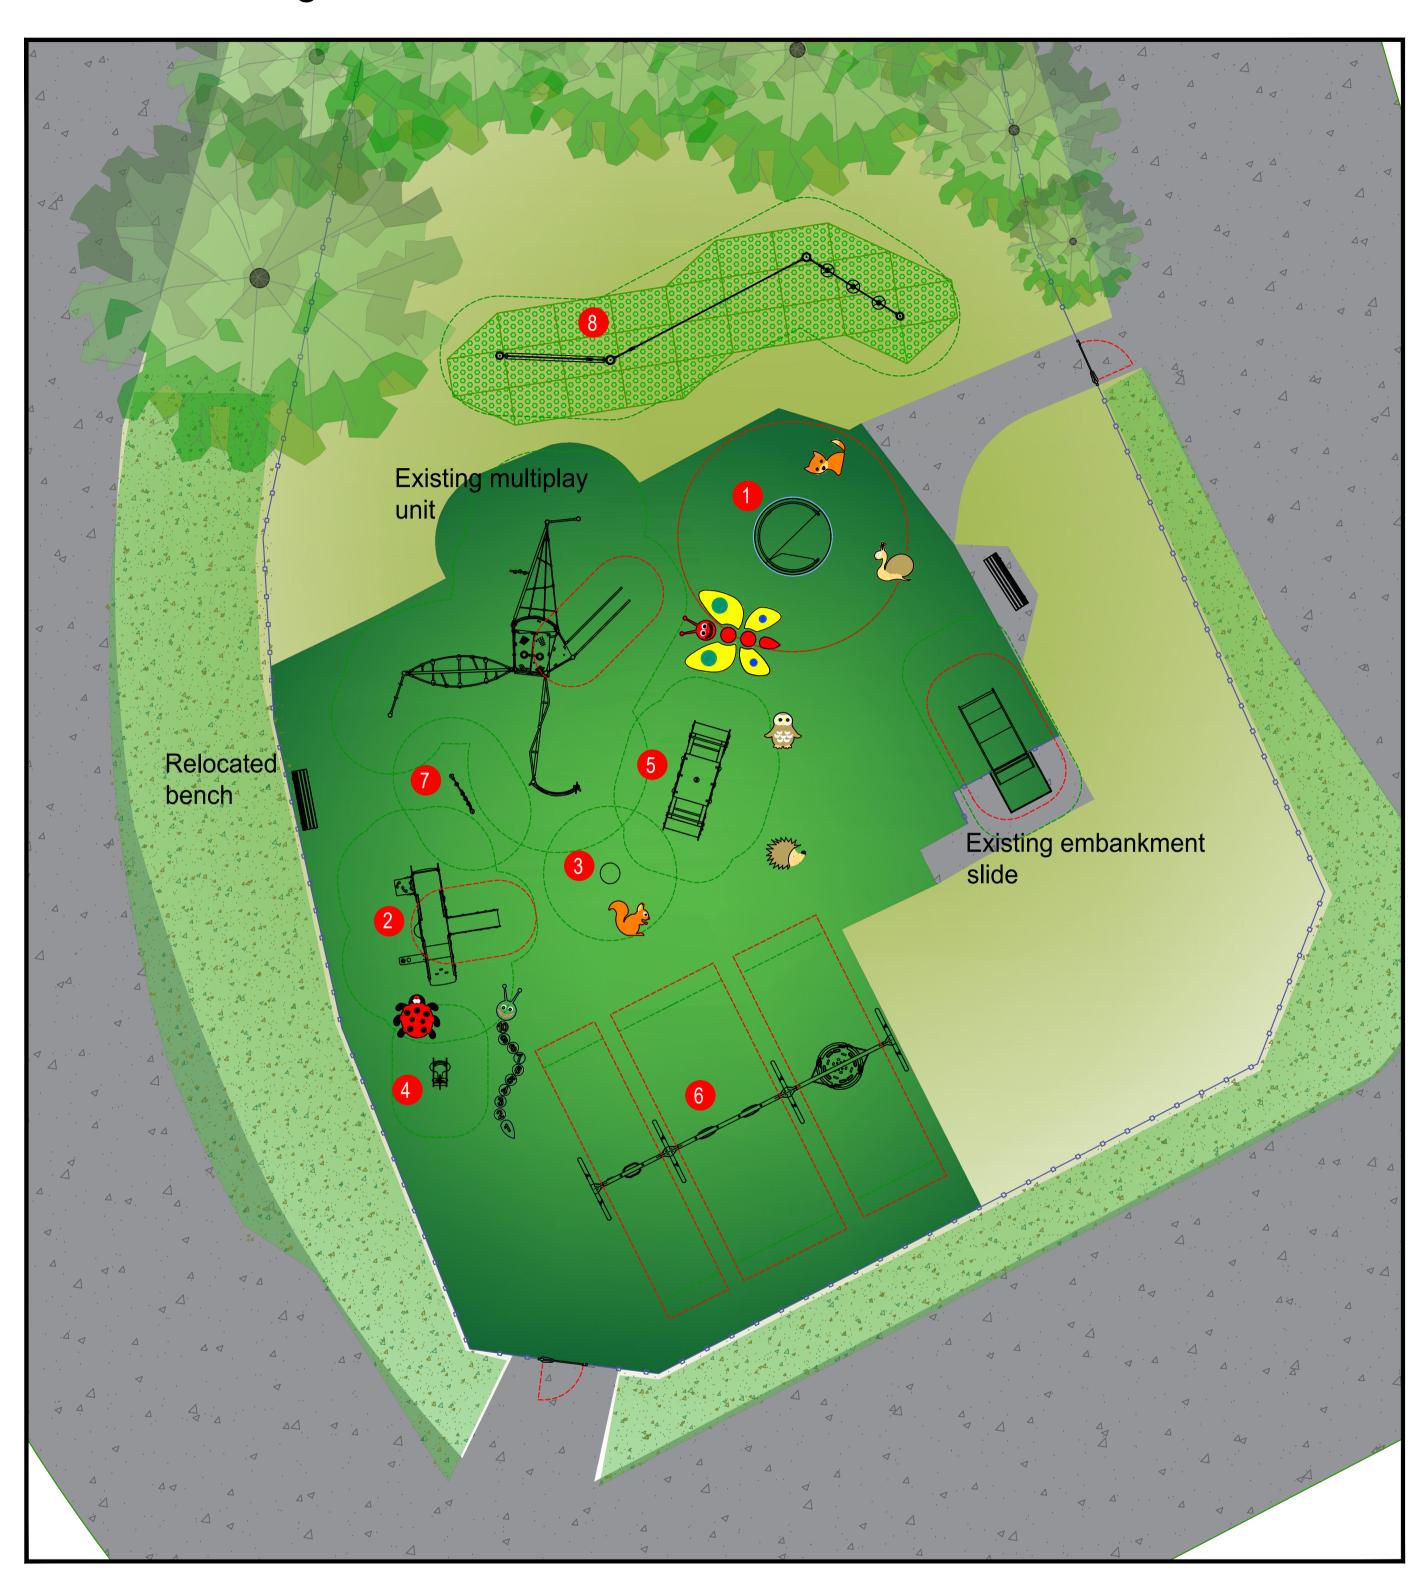

## Lagonda Way Play Area

**Dartford Borough Council** 

## Equipment

Wheelchair Carousel PCM157-xx01 Fall Height: Total Height: Age Span: Inclusive:

**Double Toddlers Castle** MSC542400-3417P Fall Height: Total Height:

Spinner Bowl ELE400024-xx17F Fall Height: Total Height: Age Span:

Crazy Gander M10670-xxP Fall Height: Total Height:

Fairytale Seesaw M17601-xxP Fall Height: Total Height: Age Span: Inclusive: Count:

Basket, Flat & Cradle Swing KSW925 - 20329410 Fall Height: Total Height: Inclusive: Count:

Noughts & Crosses Panel PCM000721 - 20329411 Fall Height: n/a Total Height: Age Span: Inclusive: Count:

Baboon Trail CRP250301 - 20329412 Fall Height: Total Height: 257 6+ No Inclusive: Count:

Flexotop Wetpour Graphics