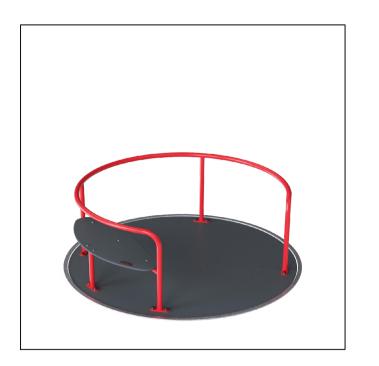

## Equipment

Wheelchair Carousel PCM157-xx01 Fall Height: Total Height: Age Span: Inclusive:

**Double Toddlers Castle** MSC542400-3417P Fall Height: Total Height:

Spinner Bowl ELE400024-xx17F Fall Height: Total Height: Age Span: