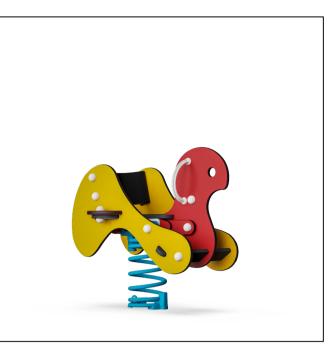

Crazy Gander M10670-xxP Fall Height: Total Height:

Fairytale Seesaw M17601-xxP Fall Height: Total Height: Age Span: Inclusive: Count:

Basket, Flat & Cradle Swing KSW925 - 20329410 Fall Height: Total Height: Inclusive: Count: