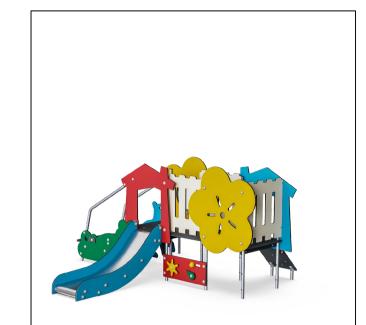

## Equipment

Wheelchair Carousel PCM157-xx01 Fall Height: Total Height: Age Span: Inclusive:

**Double Toddlers Castle** MSC542400-3417P Fall Height: Total Height:

Spinner Bowl ELE400024-xx17F Fall Height: Total Height: Age Span: