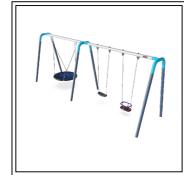

## New Equipment:

Label: 1 Product Number: KSW924 - 20329598 Product Name: Two Bay Swing

Label: 2 Product Number: GXY970032-XX17 Product Name: ROCKET\_ROLLER

Label: 3 Product Number: PCM311421 - 20332449 Product Name: Triple Action Tower