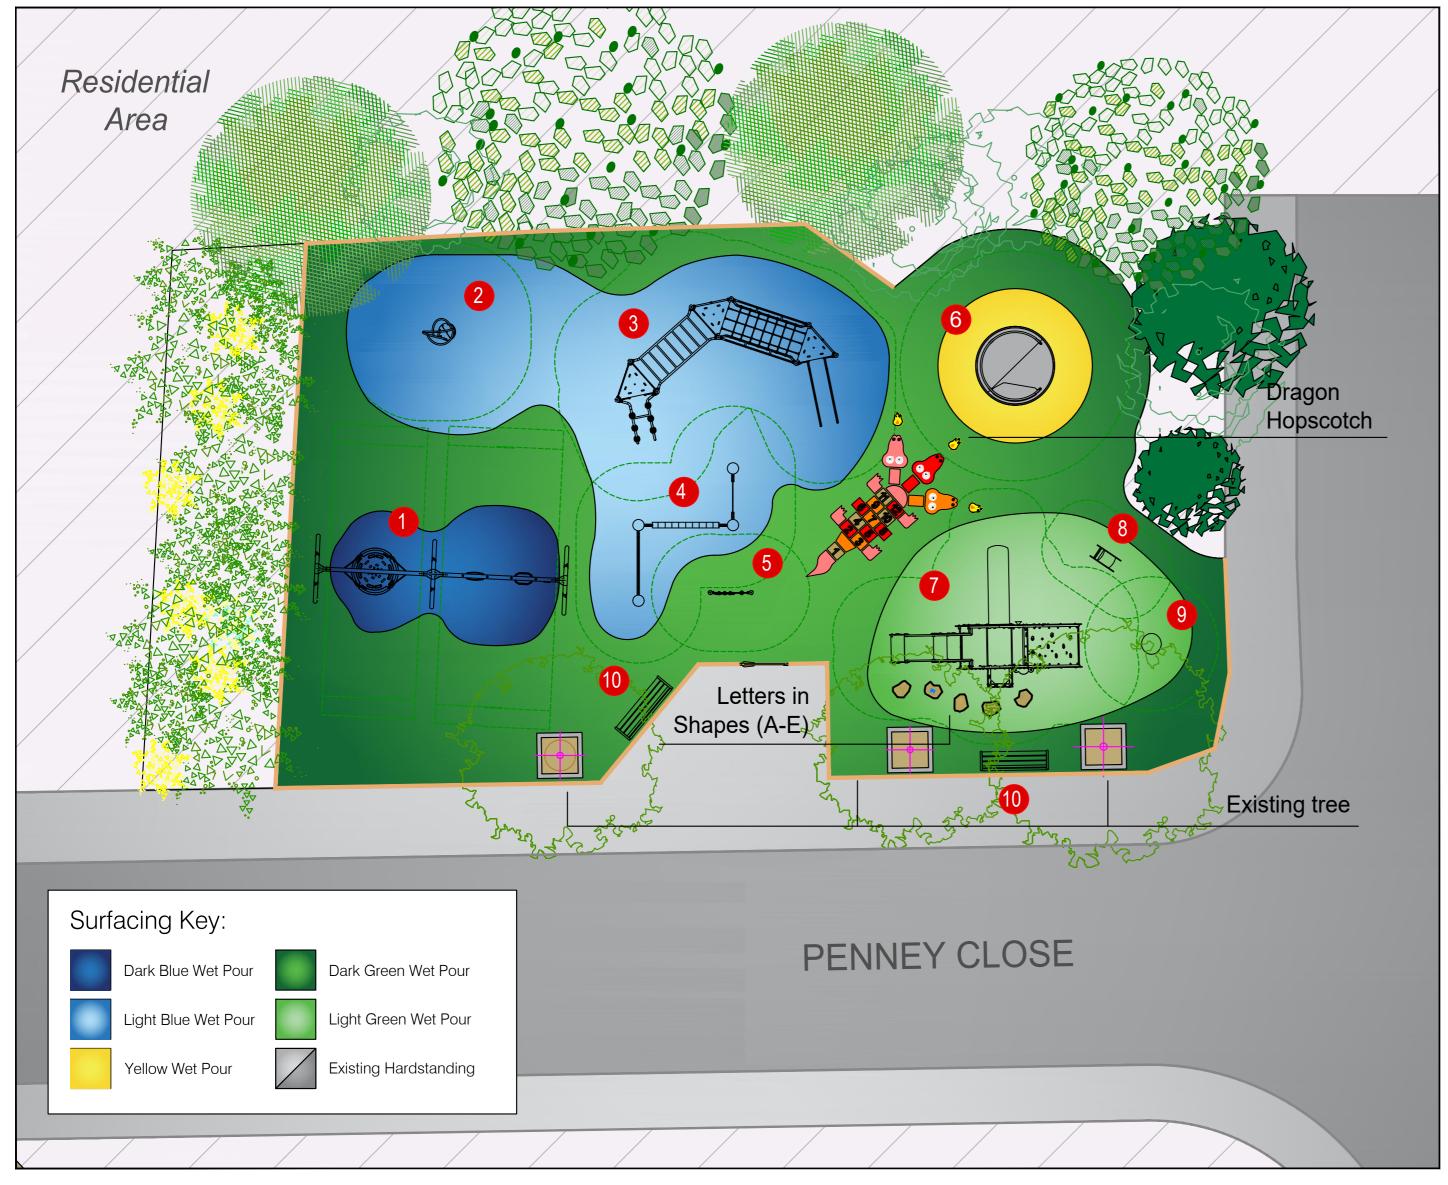

## New Equipment:

Label: 1 Product Number: KSW924 - 20329598 Product Name: Two Bay Swing

Label: 2 Product Number: GXY970032-XX17 Product Name: ROCKET\_ROLLER

Label: 3 Product Number: PCM311421 - 20332449 Product Name: Triple Action Tower