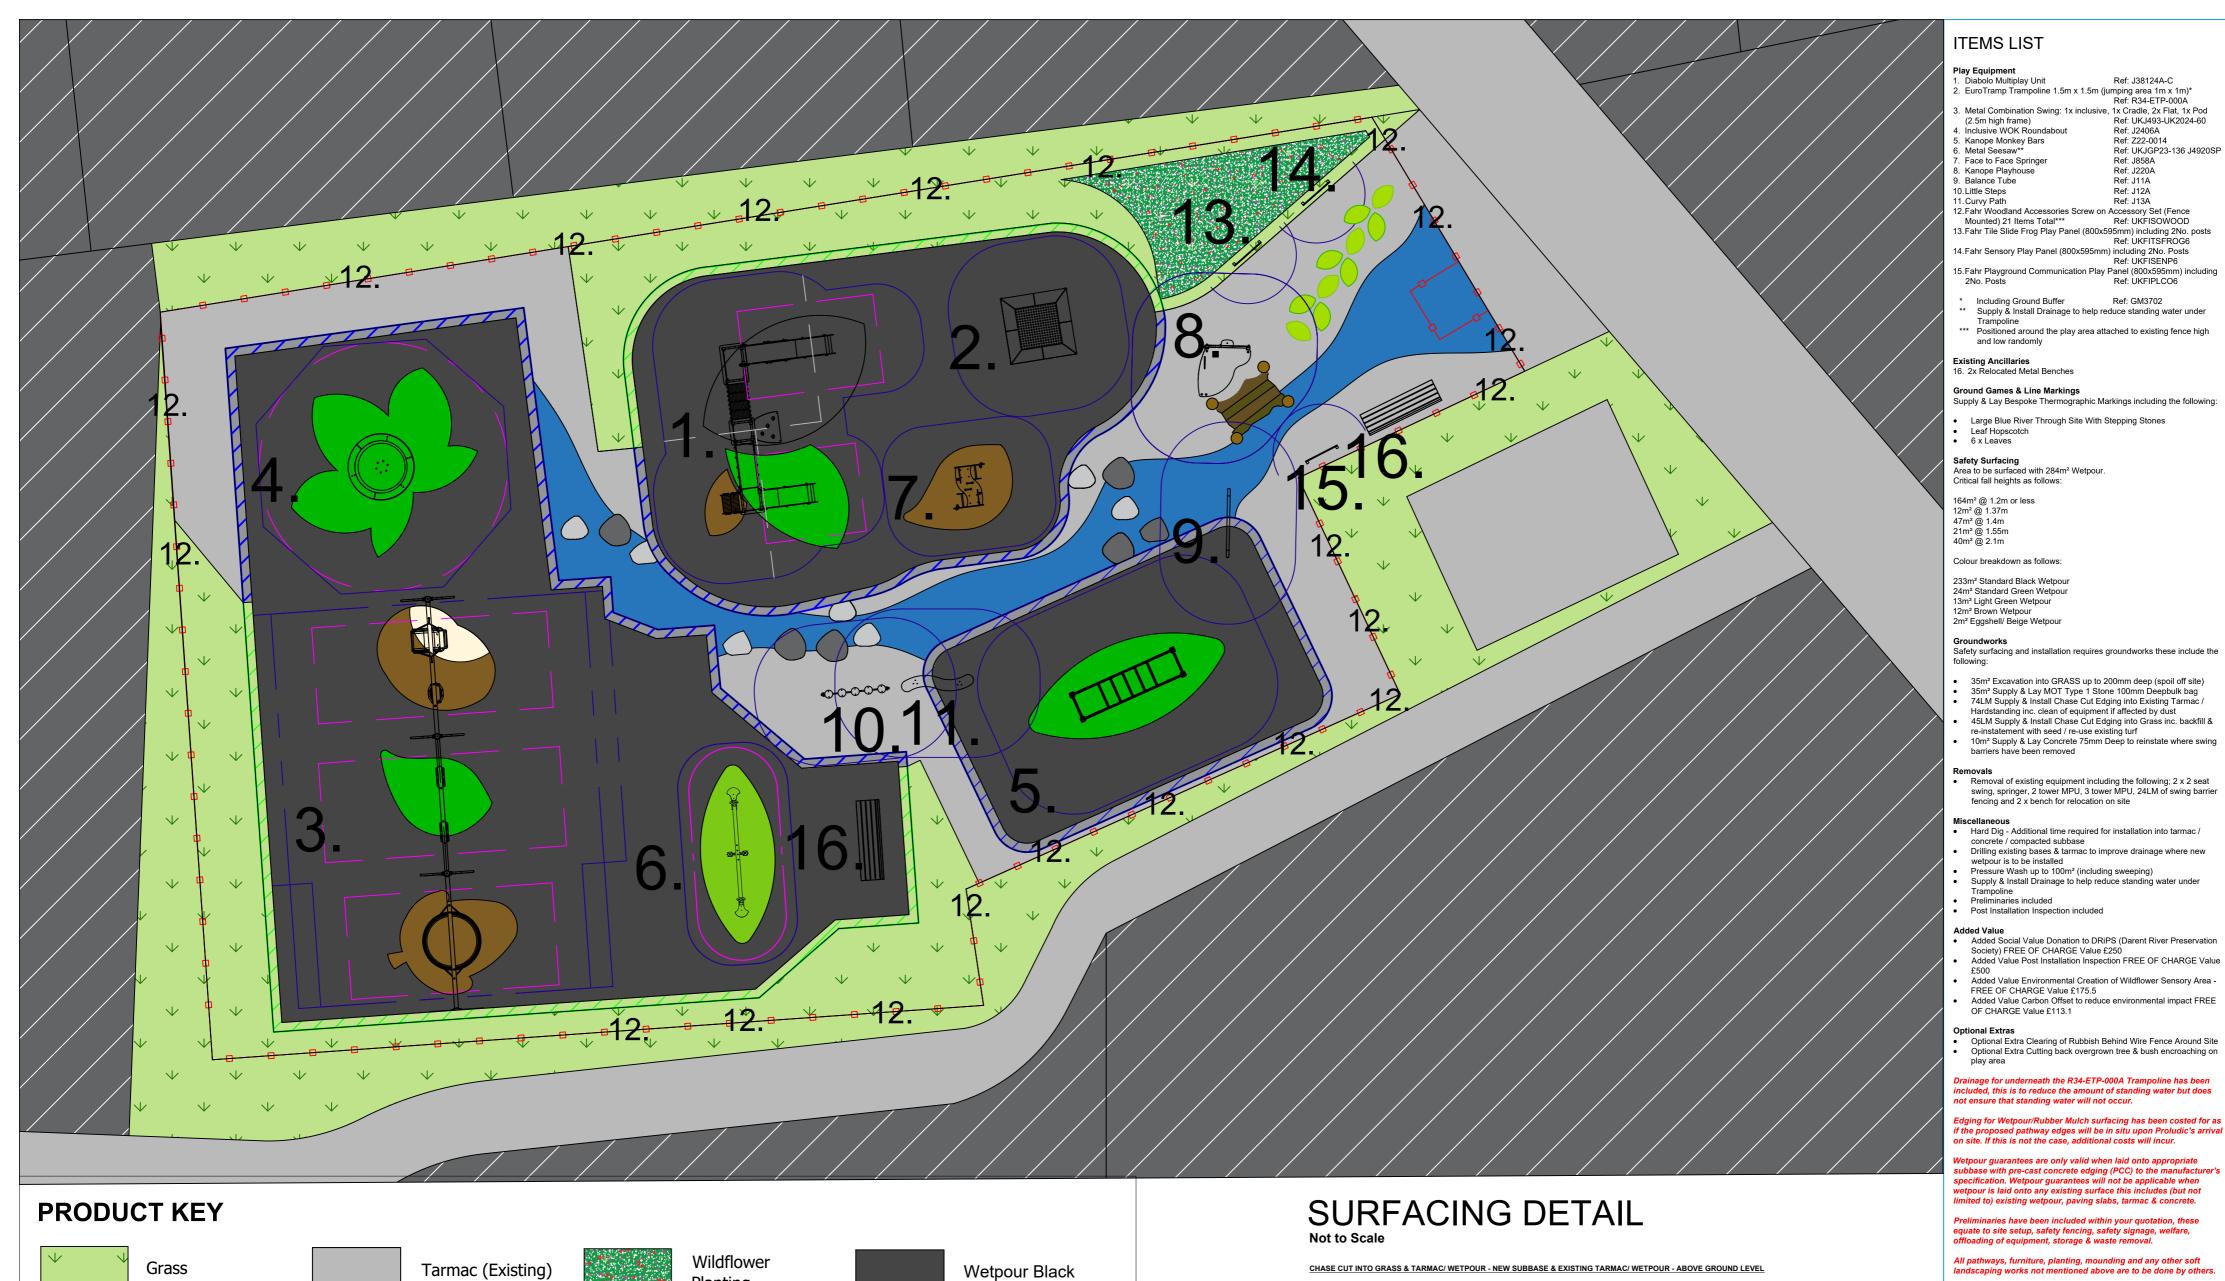

## Willow Road Play Area - Dartford

Thermographic

Free Space

Markings

**Dartford Borough Council** 

Fencing (Existing)

Wetpour

Wearpads

## REF: 2409.44699(WillowRoadPlayArea-Dartford)

Some images shown are for illustrative purposes only. The quote and items list will show the exact equipment used.

Ref: J38124A-C

Ref: J2406A

Ref: J858A

Ref: J220A Ref: J11A Ref: J12A Ref: J13A

Accessory Set (Fence Ref: UKFISOWOOD

Ref: Z22-0014

Ref: UKJ493-UK2024-60

Ref: UKJGP23-136 J4920SF

Chase Cut Into

Chase Cut Into

EMAIL: INFO@PROLUDIC.CO.UK

Tarmac

Grass

Planting

Residential

Free Fall

Properties (Existing)