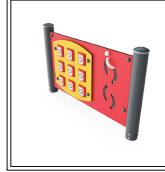

Label: 4 Product Number: KPL804-XX01 Product Name: BALANCE\_ROPE

Label: 5 Product Number: PCM00072 - 20329600 **Product Name:** Noughts & Crosses Panel

Label: 6 Product Number: PCM157-xx01 **Product Name:** Wheelchair Carousel