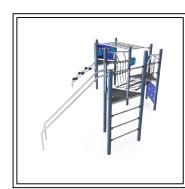

# Penney Close Dartford Borough Council

## New Equipment:

Label: 1 Product Number: KSW924 - 20329598 Product Name: Two Bay Swing

Label: 2 Product Number: GXY970032-XX17 Product Name: ROCKET\_ROLLER

Label: 3 Product Number: PCM311421 - 20332449 Product Name: Triple Action Tower

Label: 4 Product Number: KPL804-XX01 Product Name: BALANCE\_ROPE

Label: 5 Product Number: PCM00072 - 20329600 **Product Name:** Noughts & Crosses Panel

Label: 6 Product Number: PCM157-xx01 **Product Name:** Wheelchair Carousel

Label: 7 Product Number: MSC641600-xx17P Product Name: Palace & Fortress

Label: 8 Product Number: M11315-xxP Product Name: Crazy Dragon

Label: 9 Product Number: ELE400024-xx17E Product Name: Spinner Bowl

## Label: 10 **Product Number:** PAR4051-xx11 Product Name: Agora Bench with Backrest (x2)

### Site notes:

- All new play equipment and furniture to create a fun, inclusive & accessible play area.
- New wet pour design overlaying existing surfacing. Surface to meet edge of existing raised wall, with chase cut edge in all other areas.
- New precast graphics installed within new surfacing: Dragon Hopscotch & Letters in Shapes (A-E).
- Existing equipment, benches & swing barriers to be removed & disposed of.