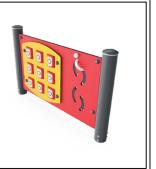

Label: 4 Product Number: KPL804-XX01 Product Name: BALANCE\_ROPE

Label: 5 Product Number: PCM00072 - 20329600 **Product Name:** Noughts & Crosses Panel

Label: 6 Product Number: PCM157-xx01 **Product Name:** Wheelchair Carousel