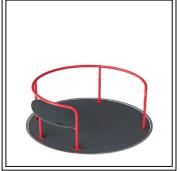

Label: 4 Product Number: KPL804-XX01 Product Name: BALANCE\_ROPE

Label: 5 Product Number: PCM00072 - 20329600 **Product Name:** Noughts & Crosses Panel

Label: 6 Product Number: PCM157-xx01 **Product Name:** Wheelchair Carousel