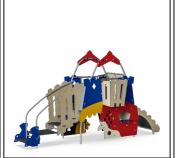

Label: 7 Product Number: MSC641600-xx17P Product Name: Palace & Fortress

Label: 8 Product Number: M11315-xxP Product Name: Crazy Dragon

Label: 9 Product Number: ELE400024-xx17E Product Name: Spinner Bowl