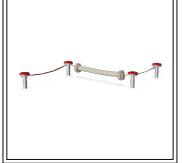

Label: 4 Product Number: KPL804-XX01 Product Name: BALANCE\_ROPE

Label: 5 Product Number: PCM00072 - 20329600 **Product Name:** Noughts & Crosses Panel

Label: 6 Product Number: PCM157-xx01 **Product Name:** Wheelchair Carousel