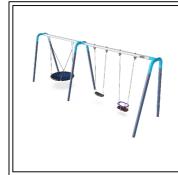

Label: 4 Product Number: KPL804-XX01 Product Name: BALANCE\_ROPE

Label: 5 Product Number: PCM00072 - 20329600 **Product Name:** Noughts & Crosses Panel

Label: 6 Product Number: PCM157-xx01 **Product Name:** Wheelchair Carousel