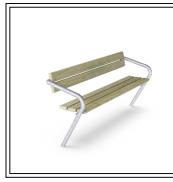

## Label: 10 **Product Number:** PAR4051-xx11 Product Name: Agora Bench with Backrest (x2)