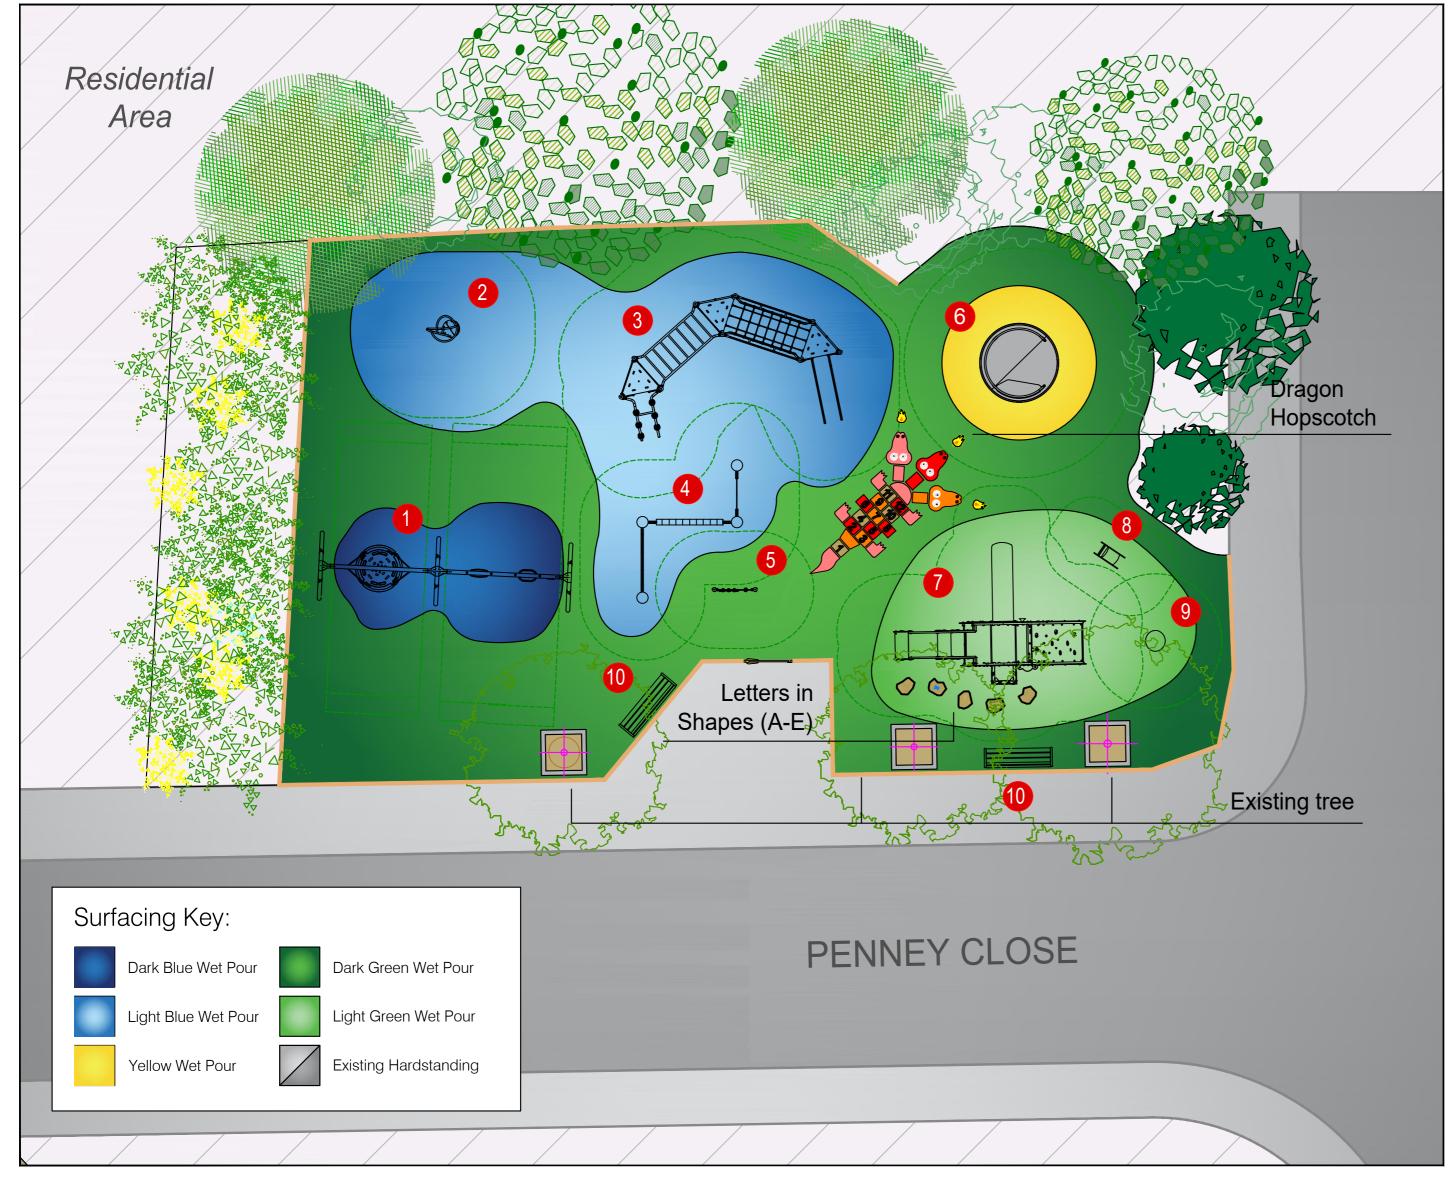

## New Equipment:

Label: 1 Product Number: KSW924 - 20329598 Product Name: Two Bay Swing

Label: 2 Product Number: GXY970032-XX17 Product Name: ROCKET\_ROLLER

Label: 3 Product Number: PCM311421 - 20332449 Product Name: Triple Action Tower