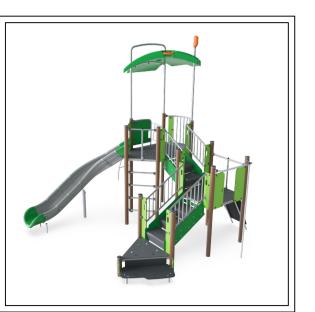

Label: 2 Product Number: PCM110121-CUSTOM\_20351892 **Product Name:** Mound Slide

Label: 6 Product Number: NRO892-1001 **Product Name:** 4x - Hill Climber Rope with EPDM

Label: 3 **Product Number:** KSW924-CUSTOM\_20351979 **Product Name:** 2 Bay Swing