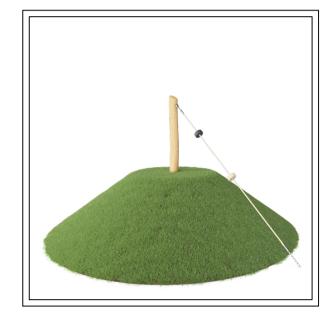

Label: 2 Product Number: PCM110121-CUSTOM\_20351892 **Product Name:** Mound Slide

Label: 6 Product Number: NRO892-1001 **Product Name:** 4x - Hill Climber Rope with EPDM

Label: 3 **Product Number:** KSW924-CUSTOM\_20351979 **Product Name:** 2 Bay Swing