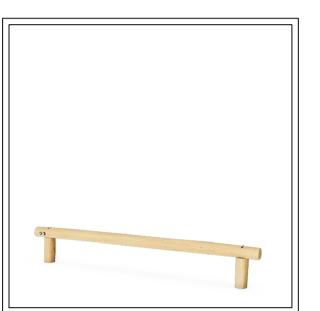

Label: 7 **Product Number:** NRO802-xx01 **Product Name:** 2x - Single Balance Beam