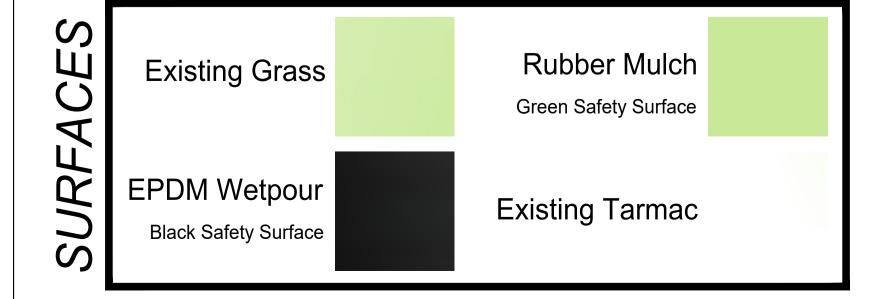

## Site notes:

- Removal of all existing play items and furniture
- Removal of existing swing base to regulate ready for extension of base and relay of new wetpour surfacing
- New wetpour pathway and overlay of all remaining existing bases
- New Flexotop nature themed surfacing graphics
- Rubber Mulch surfacing under new mound slide and where timber steps and edging have been removed
- Timber trim trail items to create natural play on mound
- Grass reinstatement around all new surfacing and items
- Trench edging into grass for all new surfacing
- Weed kill on all remaining surfacing bases before new wetpour overlay
- All preliminaries and post installation inspection included