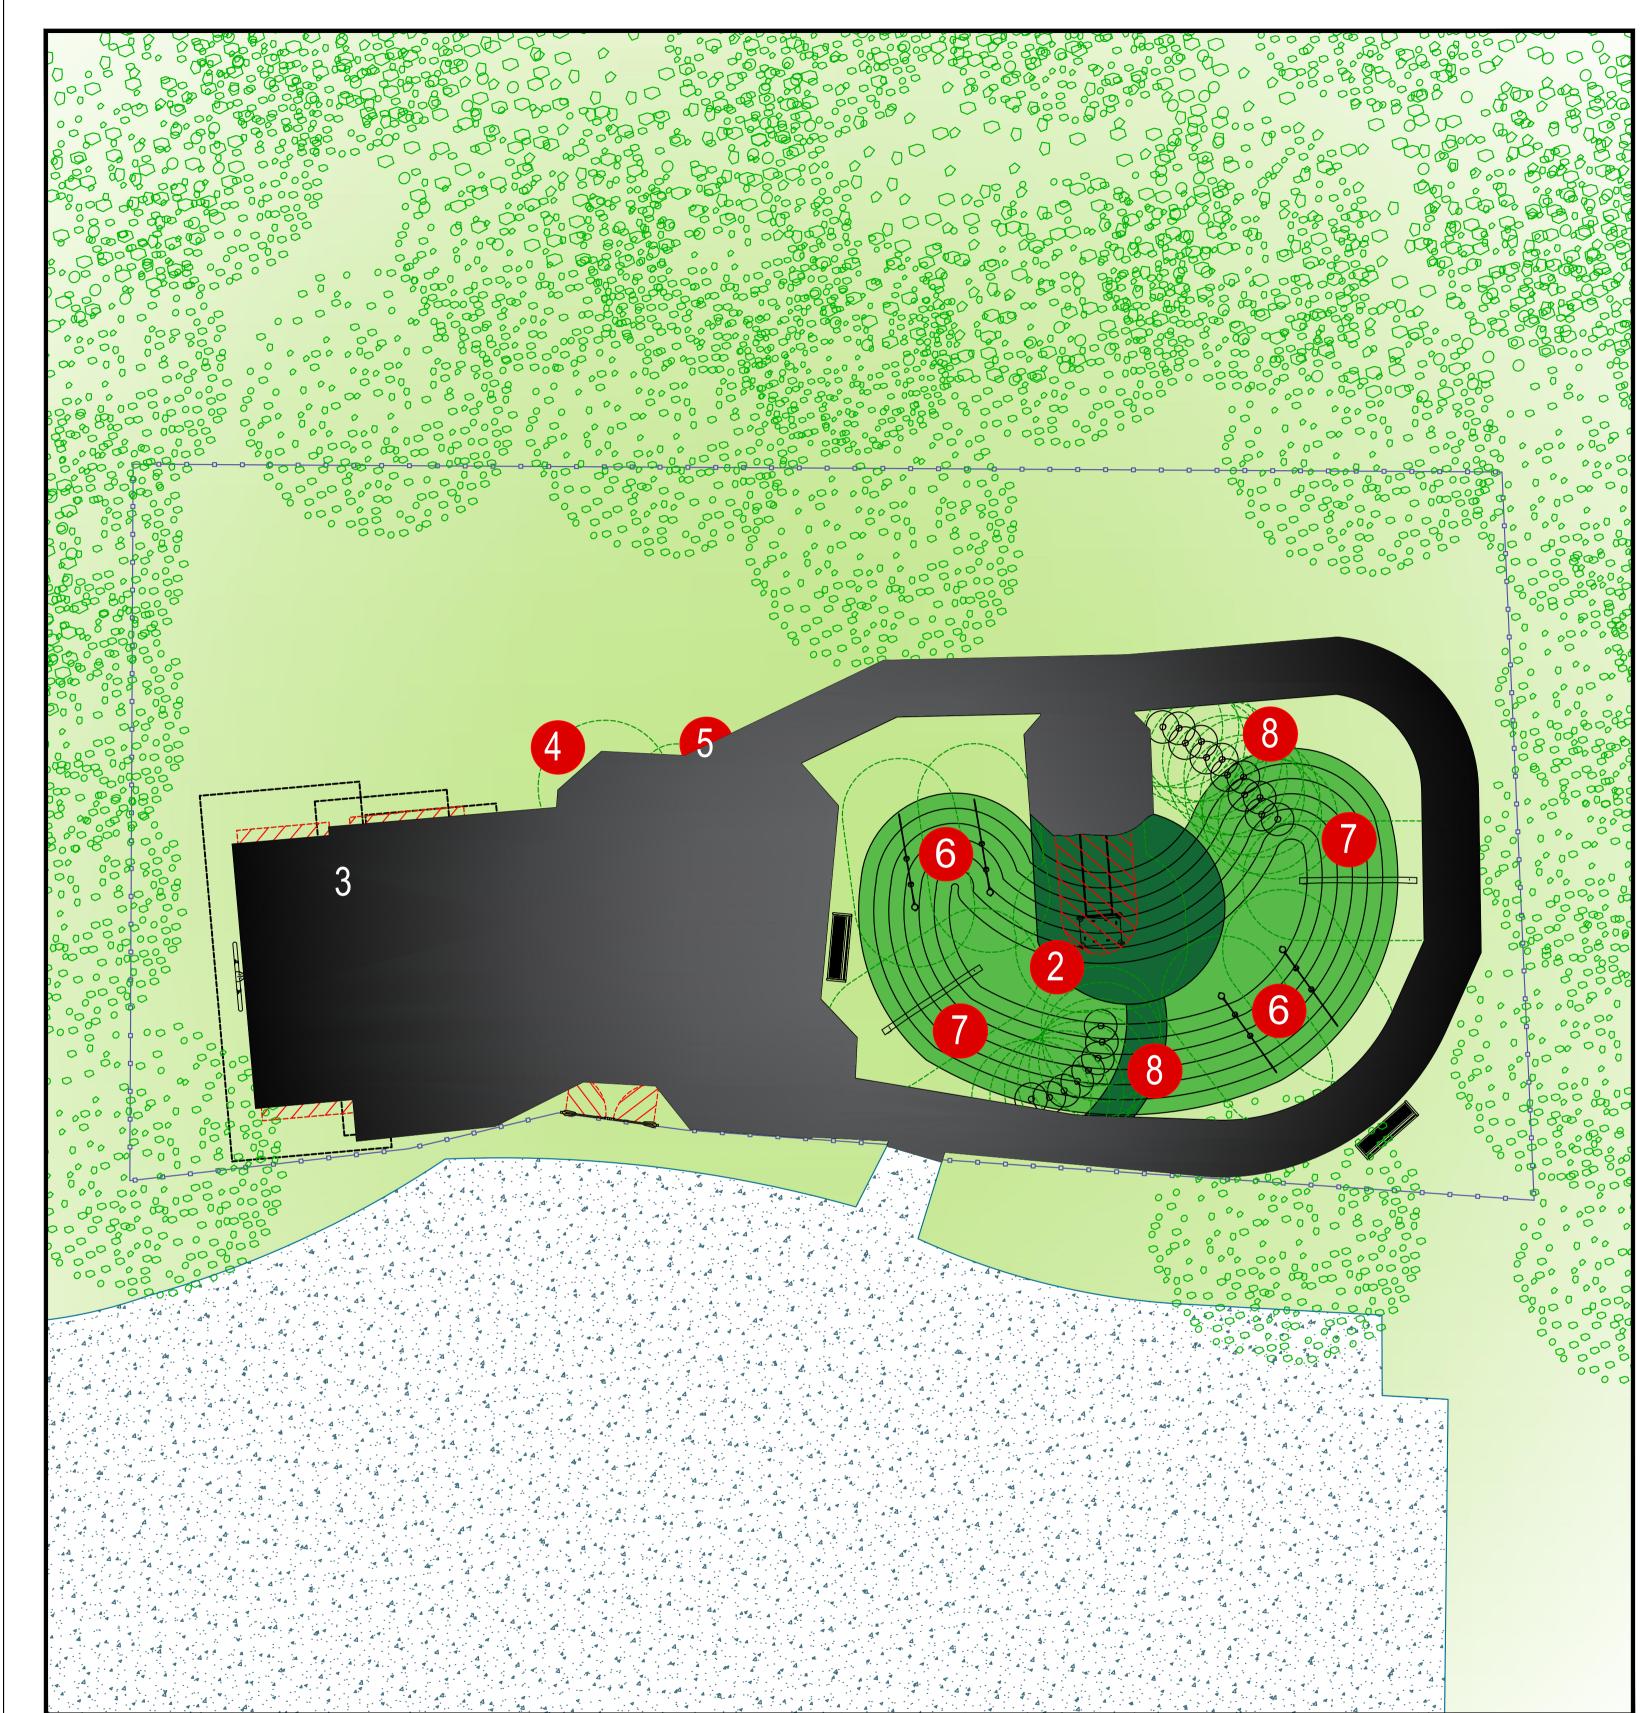

## Bell Close Playground Dartford Borough Council

Label: 1 **Product Number:** PCE211322-CUSTOM 20351894 **Product Name:** Tourrmalet with Roof

Label: 5 **Product Number:** KPL121-xx01 Product Name: Double Springer, Two Seats