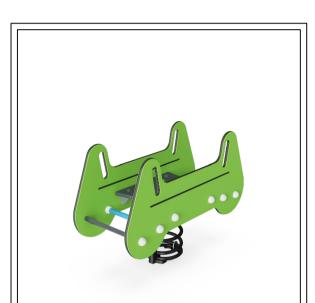

## Bell Close Playground Dartford Borough Council

Label: 1 **Product Number:** PCE211322-CUSTOM 20351894 **Product Name:** Tourrmalet with Roof

Label: 5 **Product Number:** KPL121-xx01 Product Name: Double Springer, Two Seats