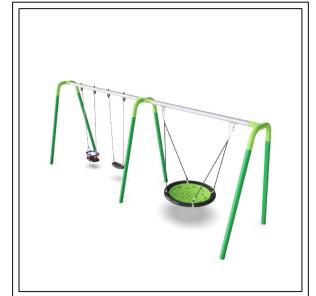

Label: 2 Product Number: PCM110121-CUSTOM\_20351892 **Product Name:** Mound Slide

Label: 6 Product Number: NRO892-1001 **Product Name:** 4x - Hill Climber Rope with EPDM

Label: 3 **Product Number:** KSW924-CUSTOM\_20351979 **Product Name:** 2 Bay Swing