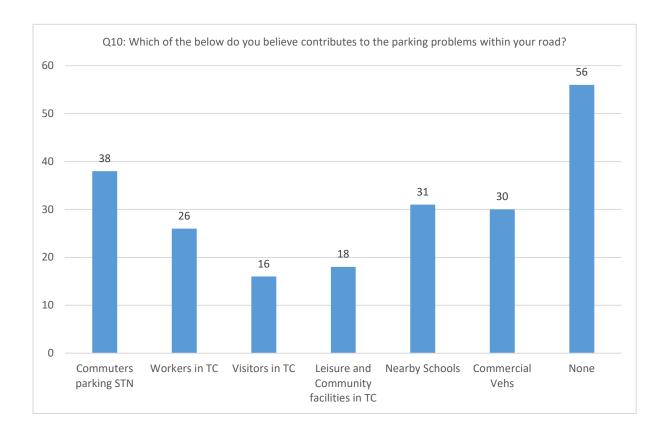

Sub Zone 6: Brent & Newtown Wards area: Summary of Informal Consultation Results

Consultation Date - 29 January to 10 March 2024

Chart 1 - Responses by Street - Percentages



#### Below are breakdown of the responses to Survey Questionnaire: Q1 to Q16





# Sub Zone 6: Brent & Newtown Wards area: Summary of Informal Consultation Results







# Sub Zone 6: Brent & Newtown Wards area: Summary of Informal Consultation Results







## Sub Zone 6: Brent & Newtown Wards area: Summary of Informal Consultation Results







# Sub Zone 6: Brent & Newtown Wards area: Summary of Informal Consultation Results







## Sub Zone 6: Brent & Newtown Wards area: Summary of Informal Consultation Results







# Sub Zone 6: Brent & Newtown Wards area: Summary of Informal Consultation Results







# Sub Zone 6: Brent & Newtown Wards area: Summary of Informal Consultation Results







# Sub Zone 6: Brent & Newtown Wards area: Summary of Informal Consultation Results







# Sub Zone 6: Brent & Newtown Wards area: Summary of Informal Consultation Results