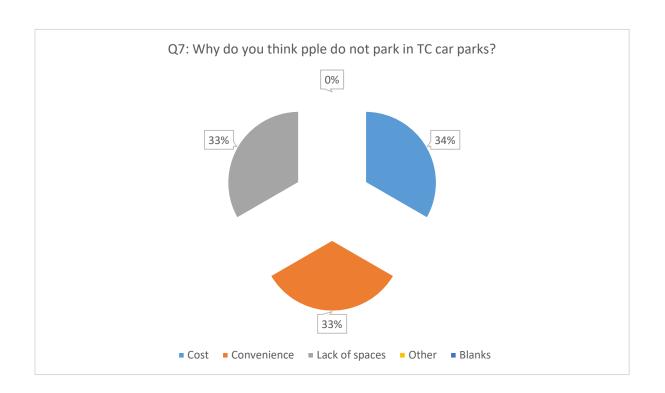

| 0    | 0       |
| Hardcopy and Online Total                          | 140  | 100.0%  |
| Note - Business respondent didn't provide address. |      |         |



Sub Zone 6: Brent & Newtown Wards area: Summary of Informal Consultation Results

Consultation Date - 29 January to 10 March 2024

Chart 1 - Responses by Street - Percentages



#### Below are breakdown of the responses to Survey Questionnaire: Q1 to Q16





# Sub Zone 6: Brent & Newtown Wards area: Summary of Informal Consultation Results







# Sub Zone 6: Brent & Newtown Wards area: Summary of Informal Consultation Results







## Sub Zone 6: Brent & Newtown Wards area: Summary of Informal Consultation Results







# Sub Zone 6: Brent & Newtown Wards area: Summary of Informal Consultation Results







## Sub Zone 6: Brent & Newtown Wards area: Summary of Informal Consultation Results







# Sub Zone 6: Brent & Newtown Wards area: Summary of Informal Consultation Results







# Sub Zone 6: Brent & Newtown Wards area: Summary of Informal Consultation Results







# Sub Zone 6: Brent & Newtown Wards area: Summary of Informal Consultation Results







# Sub Zone 6: Brent & Newtown Wards area: Summary of Informal Consultation Results