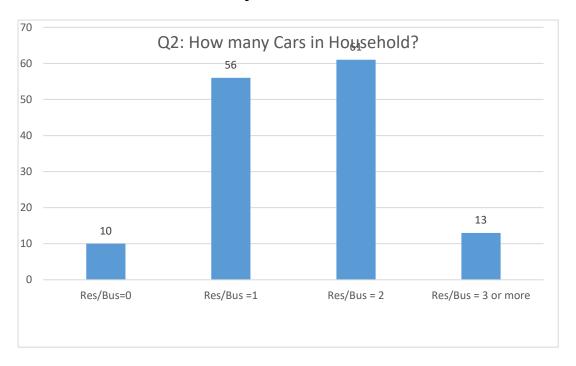

|      |         |
|                                                    |      |         |
| Total Residents                                    | 138  | 98.6%   |
| Total Businesses                                   | 2    | 1.4%    |
| Resident or Business                               | 0    | 0       |
| Hardcopy and Online Total                          | 140  | 100.0%  |
| Note - Business respondent didn't provide address. |      |         |



Sub Zone 6: Brent & Newtown Wards area: Summary of Informal Consultation Results

Consultation Date - 29 January to 10 March 2024

Chart 1 - Responses by Street - Percentages



#### Below are breakdown of the responses to Survey Questionnaire: Q1 to Q16





# Sub Zone 6: Brent & Newtown Wards area: Summary of Informal Consultation Results







# Sub Zone 6: Brent & Newtown Wards area: Summary of Informal Consultation Results







## Sub Zone 6: Brent & Newtown Wards area: Summary of Informal Consultation Results







# Sub Zone 6: Brent & Newtown Wards area: Summary of Informal Consultation Results







## Sub Zone 6: Brent & Newtown Wards area: Summary of Informal Consultation Results







# Sub Zone 6: Brent & Newtown Wards area: Summary of Informal Consultation Results







# Sub Zone 6: Brent & Newtown Wards area: Summary of Informal Consultation Results







# Sub Zone 6: Brent & Newtown Wards area: Summary of Informal Consultation Results







# Sub Zone 6: Brent & Newtown Wards area: Summary of Informal Consultation Results