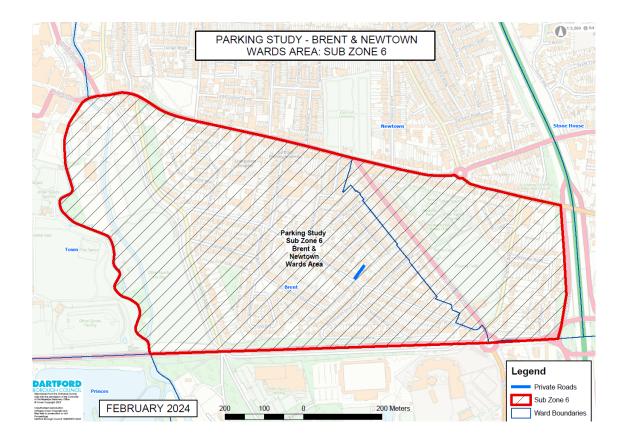

# Sub Zone 6: Brent & Newtown Wards area: Summary of Informal Consultation Results