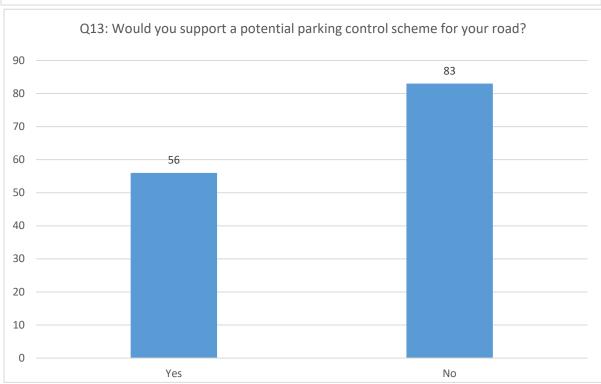

tation Date - 29 January to 10 March 2024

Chart 1 - Responses by Street - Percentages



#### Below are breakdown of the responses to Survey Questionnaire: Q1 to Q16





# Sub Zone 6: Brent & Newtown Wards area: Summary of Informal Consultation Results







# Sub Zone 6: Brent & Newtown Wards area: Summary of Informal Consultation Results







## Sub Zone 6: Brent & Newtown Wards area: Summary of Informal Consultation Results







# Sub Zone 6: Brent & Newtown Wards area: Summary of Informal Consultation Results







## Sub Zone 6: Brent & Newtown Wards area: Summary of Informal Consultation Results







# Sub Zone 6: Brent & Newtown Wards area: Summary of Informal Consultation Results







# Sub Zone 6: Brent & Newtown Wards area: Summary of Informal Consultation Results







# Sub Zone 6: Brent & Newtown Wards area: Summary of Informal Consultation Results







# Sub Zone 6: Brent & Newtown Wards area: Summary of Informal Consultation Results