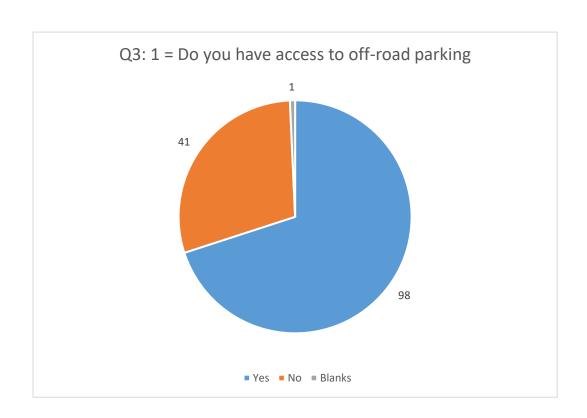

|      |         |
|                                                    |      |         |
| Total Residents                                    | 138  | 98.6%   |
| Total Businesses                                   | 2    | 1.4%    |
| Resident or Business                               | 0    | 0       |
| Hardcopy and Online Total                          | 140  | 100.0%  |
| Note - Business respondent didn't provide address. |      |         |



Sub Zone 6: Brent & Newtown Wards area: Summary of Informal Consultation Results

Consultation Date - 29 January to 10 March 2024

Chart 1 - Responses by Street - Percentages



#### Below are breakdown of the responses to Survey Questionnaire: Q1 to Q16





# Sub Zone 6: Brent & Newtown Wards area: Summary of Informal Consultation Results







# Sub Zone 6: Brent & Newtown Wards area: Summary of Informal Consultation Results







## Sub Zone 6: Brent & Newtown Wards area: Summary of Informal Consultation Results







# Sub Zone 6: Brent & Newtown Wards area: Summary of Informal Consultation Results







## Sub Zone 6: Brent & Newtown Wards area: Summary of Informal Consultation Results







# Sub Zone 6: Brent & Newtown Wards area: Summary of Informal Consultation Results







# Sub Zone 6: Brent & Newtown Wards area: Summary of Informal Consultation Results







# Sub Zone 6: Brent & Newtown Wards area: Summary of Informal Consultation Results







# Sub Zone 6: Brent & Newtown Wards area: Summary of Informal Consultation Results