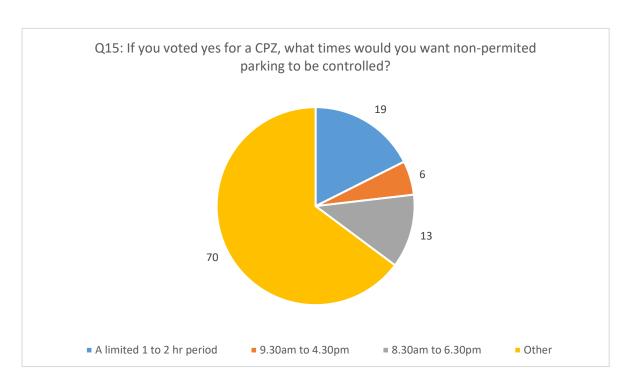

#### Below are breakdown of the responses to Survey Questionnaire: Q1 to Q16





# Sub Zone 6: Brent & Newtown Wards area: Summary of Informal Consultation Results







# Sub Zone 6: Brent & Newtown Wards area: Summary of Informal Consultation Results







## Sub Zone 6: Brent & Newtown Wards area: Summary of Informal Consultation Results







# Sub Zone 6: Brent & Newtown Wards area: Summary of Informal Consultation Results







## Sub Zone 6: Brent & Newtown Wards area: Summary of Informal Consultation Results







# Sub Zone 6: Brent & Newtown Wards area: Summary of Informal Consultation Results







# Sub Zone 6: Brent & Newtown Wards area: Summary of Informal Consultation Results







# Sub Zone 6: Brent & Newtown Wards area: Summary of Informal Consultation Results







# Sub Zone 6: Brent & Newtown Wards area: Summary of Informal Consultation Results