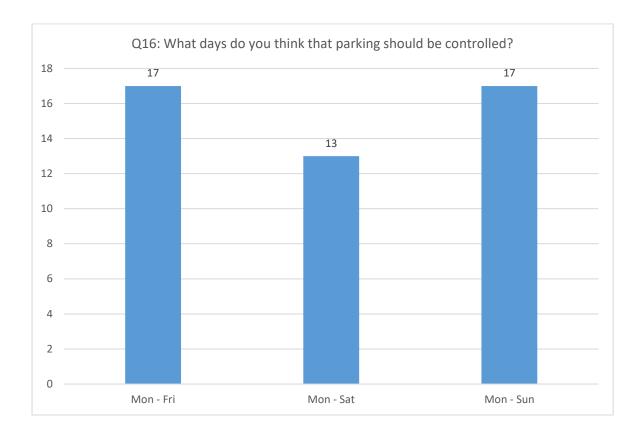

Zone 6: Brent & Newtown Wards area: Summary of Informal Consultation Results







# Sub Zone 6: Brent & Newtown Wards area: Summary of Informal Consultation Results







## Sub Zone 6: Brent & Newtown Wards area: Summary of Informal Consultation Results







# Sub Zone 6: Brent & Newtown Wards area: Summary of Informal Consultation Results







## Sub Zone 6: Brent & Newtown Wards area: Summary of Informal Consultation Results







# Sub Zone 6: Brent & Newtown Wards area: Summary of Informal Consultation Results







# Sub Zone 6: Brent & Newtown Wards area: Summary of Informal Consultation Results







# Sub Zone 6: Brent & Newtown Wards area: Summary of Informal Consultation Results







# Sub Zone 6: Brent & Newtown Wards area: Summary of Informal Consultation Results