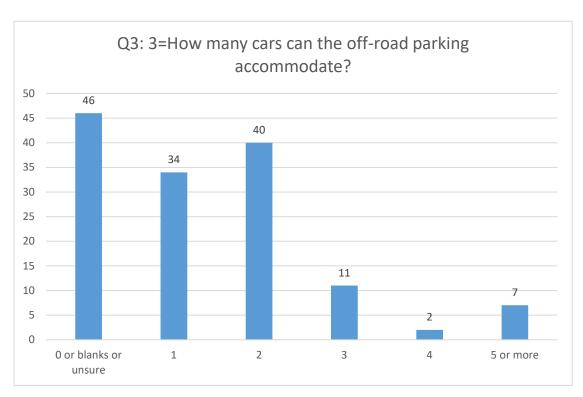

| Total Residents                                    | 138  | 98.6%   |
| Total Businesses                                   | 2    | 1.4%    |
| Resident or Business                               | 0    | 0       |
| Hardcopy and Online Total                          | 140  | 100.0%  |
| Note - Business respondent didn't provide address. |      |         |



Sub Zone 6: Brent & Newtown Wards area: Summary of Informal Consultation Results

Consultation Date - 29 January to 10 March 2024

Chart 1 - Responses by Street - Percentages



#### Below are breakdown of the responses to Survey Questionnaire: Q1 to Q16





# Sub Zone 6: Brent & Newtown Wards area: Summary of Informal Consultation Results







# Sub Zone 6: Brent & Newtown Wards area: Summary of Informal Consultation Results







## Sub Zone 6: Brent & Newtown Wards area: Summary of Informal Consultation Results







# Sub Zone 6: Brent & Newtown Wards area: Summary of Informal Consultation Results







## Sub Zone 6: Brent & Newtown Wards area: Summary of Informal Consultation Results







# Sub Zone 6: Brent & Newtown Wards area: Summary of Informal Consultation Results







# Sub Zone 6: Brent & Newtown Wards area: Summary of Informal Consultation Results







# Sub Zone 6: Brent & Newtown Wards area: Summary of Informal Consultation Results







# Sub Zone 6: Brent & Newtown Wards area: Summary of Informal Consultation Results