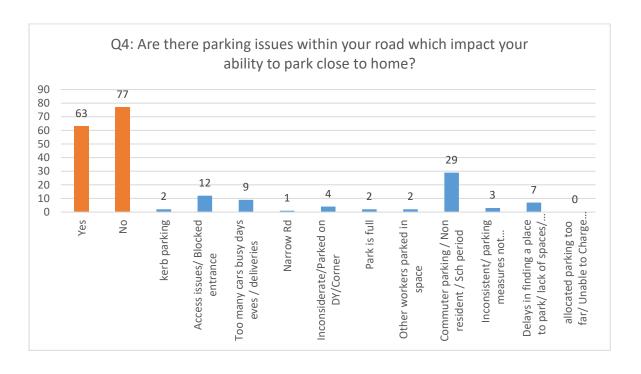

es                                   | 2    | 1.4%    |
| Resident or Business                               | 0    | 0       |
| Hardcopy and Online Total                          | 140  | 100.0%  |
| Note - Business respondent didn't provide address. |      |         |



Sub Zone 6: Brent & Newtown Wards area: Summary of Informal Consultation Results

Consultation Date - 29 January to 10 March 2024

Chart 1 - Responses by Street - Percentages



#### Below are breakdown of the responses to Survey Questionnaire: Q1 to Q16





# Sub Zone 6: Brent & Newtown Wards area: Summary of Informal Consultation Results







# Sub Zone 6: Brent & Newtown Wards area: Summary of Informal Consultation Results







## Sub Zone 6: Brent & Newtown Wards area: Summary of Informal Consultation Results







# Sub Zone 6: Brent & Newtown Wards area: Summary of Informal Consultation Results







## Sub Zone 6: Brent & Newtown Wards area: Summary of Informal Consultation Results







# Sub Zone 6: Brent & Newtown Wards area: Summary of Informal Consultation Results







# Sub Zone 6: Brent & Newtown Wards area: Summary of Informal Consultation Results







# Sub Zone 6: Brent & Newtown Wards area: Summary of Informal Consultation Results







# Sub Zone 6: Brent & Newtown Wards area: Summary of Informal Consultation Results