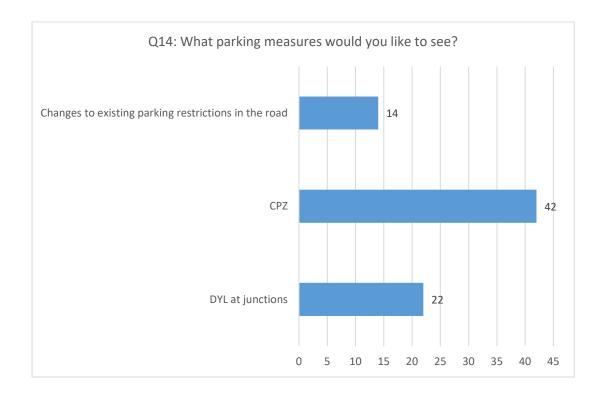

#### Below are breakdown of the responses to Survey Questionnaire: Q1 to Q16





# Sub Zone 6: Brent & Newtown Wards area: Summary of Informal Consultation Results







# Sub Zone 6: Brent & Newtown Wards area: Summary of Informal Consultation Results







## Sub Zone 6: Brent & Newtown Wards area: Summary of Informal Consultation Results







# Sub Zone 6: Brent & Newtown Wards area: Summary of Informal Consultation Results







## Sub Zone 6: Brent & Newtown Wards area: Summary of Informal Consultation Results







# Sub Zone 6: Brent & Newtown Wards area: Summary of Informal Consultation Results







# Sub Zone 6: Brent & Newtown Wards area: Summary of Informal Consultation Results







# Sub Zone 6: Brent & Newtown Wards area: Summary of Informal Consultation Results







# Sub Zone 6: Brent & Newtown Wards area: Summary of Informal Consultation Results