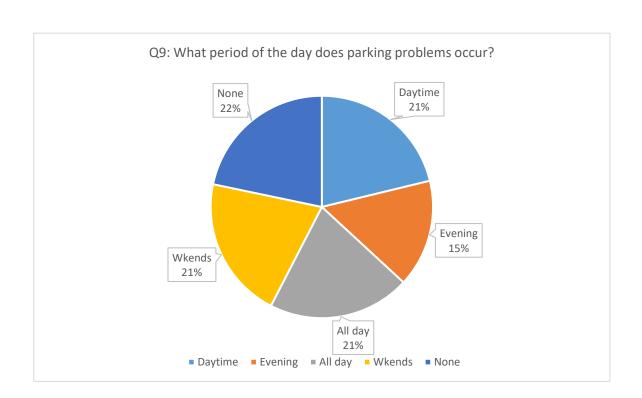

140  | 100.0%  |
| Note - Business respondent didn't provide address. |      |         |



Sub Zone 6: Brent & Newtown Wards area: Summary of Informal Consultation Results

Consultation Date - 29 January to 10 March 2024

Chart 1 - Responses by Street - Percentages



#### Below are breakdown of the responses to Survey Questionnaire: Q1 to Q16





# Sub Zone 6: Brent & Newtown Wards area: Summary of Informal Consultation Results







# Sub Zone 6: Brent & Newtown Wards area: Summary of Informal Consultation Results







## Sub Zone 6: Brent & Newtown Wards area: Summary of Informal Consultation Results







# Sub Zone 6: Brent & Newtown Wards area: Summary of Informal Consultation Results







## Sub Zone 6: Brent & Newtown Wards area: Summary of Informal Consultation Results







# Sub Zone 6: Brent & Newtown Wards area: Summary of Informal Consultation Results







# Sub Zone 6: Brent & Newtown Wards area: Summary of Informal Consultation Results







# Sub Zone 6: Brent & Newtown Wards area: Summary of Informal Consultation Results







# Sub Zone 6: Brent & Newtown Wards area: Summary of Informal Consultation Results