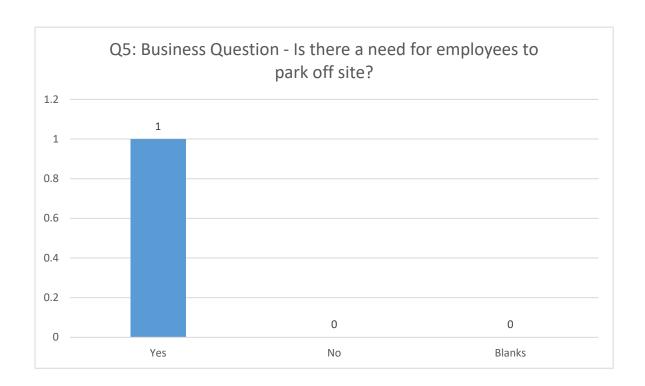

| 2    | 1.4%    |
| Resident or Business                               | 0    | 0       |
| Hardcopy and Online Total                          | 140  | 100.0%  |
| Note - Business respondent didn't provide address. |      |         |



Sub Zone 6: Brent & Newtown Wards area: Summary of Informal Consultation Results

Consultation Date - 29 January to 10 March 2024

Chart 1 - Responses by Street - Percentages



#### Below are breakdown of the responses to Survey Questionnaire: Q1 to Q16





# Sub Zone 6: Brent & Newtown Wards area: Summary of Informal Consultation Results







# Sub Zone 6: Brent & Newtown Wards area: Summary of Informal Consultation Results







## Sub Zone 6: Brent & Newtown Wards area: Summary of Informal Consultation Results







# Sub Zone 6: Brent & Newtown Wards area: Summary of Informal Consultation Results







## Sub Zone 6: Brent & Newtown Wards area: Summary of Informal Consultation Results







# Sub Zone 6: Brent & Newtown Wards area: Summary of Informal Consultation Results







# Sub Zone 6: Brent & Newtown Wards area: Summary of Informal Consultation Results







# Sub Zone 6: Brent & Newtown Wards area: Summary of Informal Consultation Results







# Sub Zone 6: Brent & Newtown Wards area: Summary of Informal Consultation Results