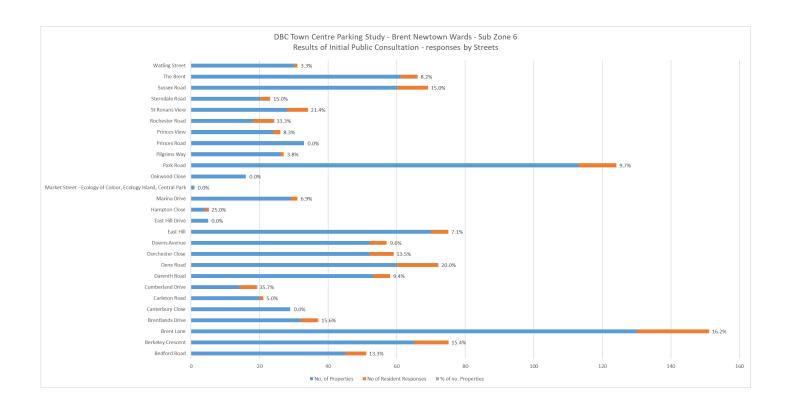

Sub Zone 6: Brent & Newtown Wards area: Summary of Informal Consultation Results

Consultation Date - 29 January to 10 March 2024

Chart 1 - Responses by Street - Percentages