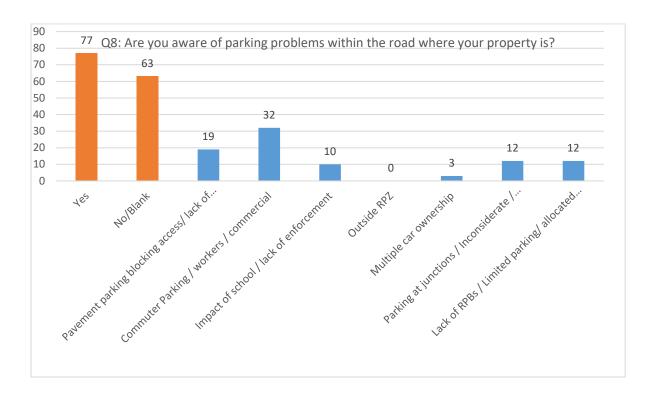

| 140  | 100.0%  |
| Note - Business respondent didn't provide address. |      |         |



Sub Zone 6: Brent & Newtown Wards area: Summary of Informal Consultation Results

Consultation Date - 29 January to 10 March 2024

Chart 1 - Responses by Street - Percentages



#### Below are breakdown of the responses to Survey Questionnaire: Q1 to Q16





# Sub Zone 6: Brent & Newtown Wards area: Summary of Informal Consultation Results







# Sub Zone 6: Brent & Newtown Wards area: Summary of Informal Consultation Results







## Sub Zone 6: Brent & Newtown Wards area: Summary of Informal Consultation Results







# Sub Zone 6: Brent & Newtown Wards area: Summary of Informal Consultation Results







## Sub Zone 6: Brent & Newtown Wards area: Summary of Informal Consultation Results







# Sub Zone 6: Brent & Newtown Wards area: Summary of Informal Consultation Results







# Sub Zone 6: Brent & Newtown Wards area: Summary of Informal Consultation Results







# Sub Zone 6: Brent & Newtown Wards area: Summary of Informal Consultation Results







# Sub Zone 6: Brent & Newtown Wards area: Summary of Informal Consultation Results