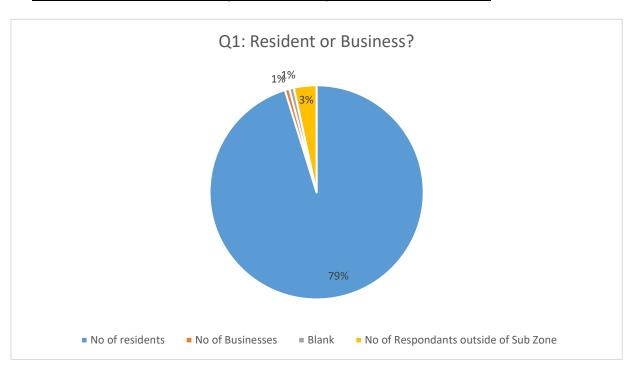

|      | #DIV/0! |
|                                                    |      |         |
|                                                    |      |         |
| Total Residents                                    | 138  | 98.6%   |
| Total Businesses                                   | 2    | 1.4%    |
| Resident or Business                               | 0    | 0       |
| Hardcopy and Online Total                          | 140  | 100.0%  |
| Note - Business respondent didn't provide address. |      |         |



Sub Zone 6: Brent & Newtown Wards area: Summary of Informal Consultation Results

Consultation Date - 29 January to 10 March 2024

Chart 1 - Responses by Street - Percentages



#### Below are breakdown of the responses to Survey Questionnaire: Q1 to Q16





# Sub Zone 6: Brent & Newtown Wards area: Summary of Informal Consultation Results







# Sub Zone 6: Brent & Newtown Wards area: Summary of Informal Consultation Results







## Sub Zone 6: Brent & Newtown Wards area: Summary of Informal Consultation Results







# Sub Zone 6: Brent & Newtown Wards area: Summary of Informal Consultation Results







## Sub Zone 6: Brent & Newtown Wards area: Summary of Informal Consultation Results







# Sub Zone 6: Brent & Newtown Wards area: Summary of Informal Consultation Results







# Sub Zone 6: Brent & Newtown Wards area: Summary of Informal Consultation Results







# Sub Zone 6: Brent & Newtown Wards area: Summary of Informal Consultation Results







# Sub Zone 6: Brent & Newtown Wards area: Summary of Informal Consultation