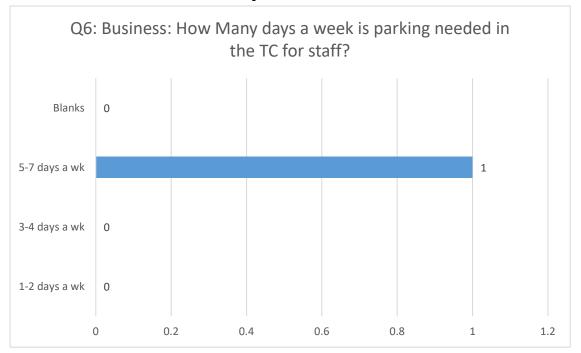

| 0    | 0       |
| Hardcopy and Online Total                          | 140  | 100.0%  |
| Note - Business respondent didn't provide address. |      |         |



Sub Zone 6: Brent & Newtown Wards area: Summary of Informal Consultation Results

Consultation Date - 29 January to 10 March 2024

Chart 1 - Responses by Street - Percentages



#### Below are breakdown of the responses to Survey Questionnaire: Q1 to Q16





# Sub Zone 6: Brent & Newtown Wards area: Summary of Informal Consultation Results







# Sub Zone 6: Brent & Newtown Wards area: Summary of Informal Consultation Results







## Sub Zone 6: Brent & Newtown Wards area: Summary of Informal Consultation Results







# Sub Zone 6: Brent & Newtown Wards area: Summary of Informal Consultation Results







## Sub Zone 6: Brent & Newtown Wards area: Summary of Informal Consultation Results







# Sub Zone 6: Brent & Newtown Wards area: Summary of Informal Consultation Results







# Sub Zone 6: Brent & Newtown Wards area: Summary of Informal Consultation Results







# Sub Zone 6: Brent & Newtown Wards area: Summary of Informal Consultation Results







# Sub Zone 6: Brent & Newtown Wards area: Summary of Informal Consultation Results