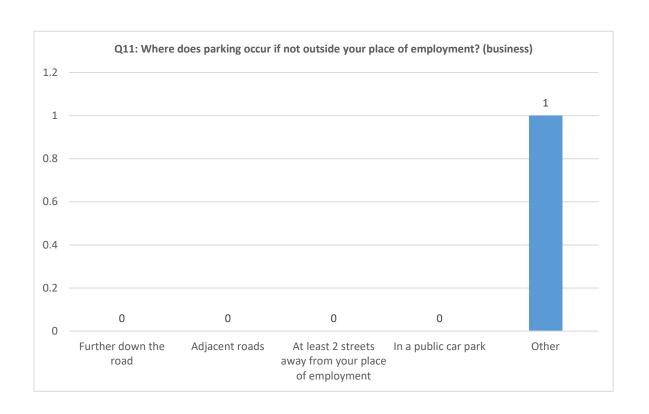

Sub Zone 6: Brent & Newtown Wards area: Summary of Informal Consultation Results

Consultation Date - 29 January to 10 March 2024

Chart 1 - Responses by Street - Percentages



#### Below are breakdown of the responses to Survey Questionnaire: Q1 to Q16





# Sub Zone 6: Brent & Newtown Wards area: Summary of Informal Consultation Results







# Sub Zone 6: Brent & Newtown Wards area: Summary of Informal Consultation Results







## Sub Zone 6: Brent & Newtown Wards area: Summary of Informal Consultation Results







# Sub Zone 6: Brent & Newtown Wards area: Summary of Informal Consultation Results







## Sub Zone 6: Brent & Newtown Wards area: Summary of Informal Consultation Results







# Sub Zone 6: Brent & Newtown Wards area: Summary of Informal Consultation Results







# Sub Zone 6: Brent & Newtown Wards area: Summary of Informal Consultation Results







# Sub Zone 6: Brent & Newtown Wards area: Summary of Informal Consultation Results







# Sub Zone 6: Brent & Newtown Wards area: Summary of Informal Consultation Results