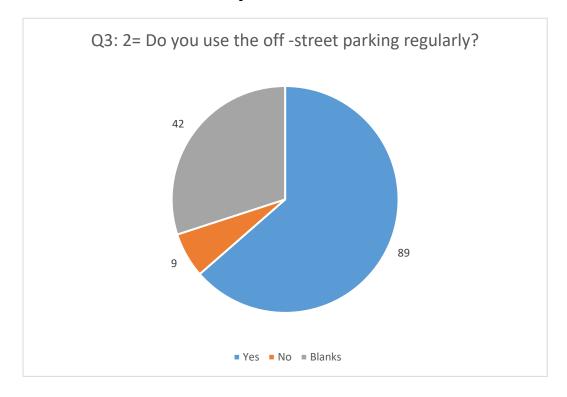

|
| Total Residents                                    | 138  | 98.6%   |
| Total Businesses                                   | 2    | 1.4%    |
| Resident or Business                               | 0    | 0       |
| Hardcopy and Online Total                          | 140  | 100.0%  |
| Note - Business respondent didn't provide address. |      |         |



Sub Zone 6: Brent & Newtown Wards area: Summary of Informal Consultation Results

Consultation Date - 29 January to 10 March 2024

Chart 1 - Responses by Street - Percentages



#### Below are breakdown of the responses to Survey Questionnaire: Q1 to Q16





# Sub Zone 6: Brent & Newtown Wards area: Summary of Informal Consultation Results







# Sub Zone 6: Brent & Newtown Wards area: Summary of Informal Consultation Results







## Sub Zone 6: Brent & Newtown Wards area: Summary of Informal Consultation Results







# Sub Zone 6: Brent & Newtown Wards area: Summary of Informal Consultation Results







## Sub Zone 6: Brent & Newtown Wards area: Summary of Informal Consultation Results







# Sub Zone 6: Brent & Newtown Wards area: Summary of Informal Consultation Results







# Sub Zone 6: Brent & Newtown Wards area: Summary of Informal Consultation Results







# Sub Zone 6: Brent & Newtown Wards area: Summary of Informal Consultation Results







# Sub Zone 6: Brent & Newtown Wards area: Summary of Informal Consultation Results