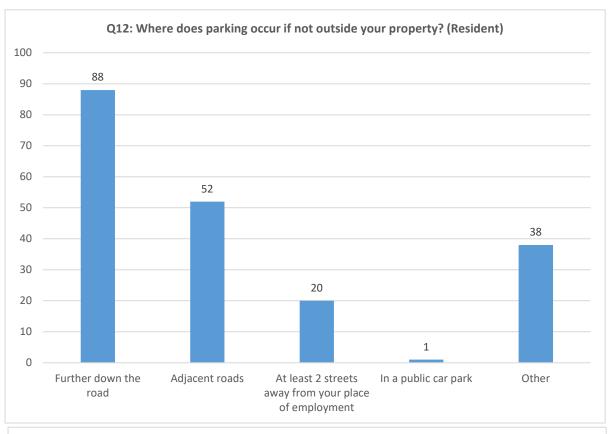

ultation Date - 29 January to 10 March 2024

Chart 1 - Responses by Street - Percentages



#### Below are breakdown of the responses to Survey Questionnaire: Q1 to Q16





# Sub Zone 6: Brent & Newtown Wards area: Summary of Informal Consultation Results







# Sub Zone 6: Brent & Newtown Wards area: Summary of Informal Consultation Results







## Sub Zone 6: Brent & Newtown Wards area: Summary of Informal Consultation Results







# Sub Zone 6: Brent & Newtown Wards area: Summary of Informal Consultation Results







## Sub Zone 6: Brent & Newtown Wards area: Summary of Informal Consultation Results







# Sub Zone 6: Brent & Newtown Wards area: Summary of Informal Consultation Results







# Sub Zone 6: Brent & Newtown Wards area: Summary of Informal Consultation Results







# Sub Zone 6: Brent & Newtown Wards area: Summary of Informal Consultation Results







# Sub Zone 6: Brent & Newtown Wards area: Summary of Informal Consultation Results